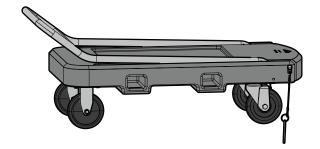

#### **Attach Handle**

The handle is included with item 1695 and is an optional accessory for items 1694 and 1695-1.

- Insert the handle into the back side of the base in the upright position. To secure the handle:
  - a. Place a screw through the hole in the small rectangle end of the tethered cable.
  - b.Insert the screw into the top hole located on the left side of the base, above the back wheel. It should pass through the upper hole in the handle and be secured underneath the base with the provided lock nut. Repeat on the other side.
- 2. Insert the pin end of the tethered cable into the bottom hole to keep the handle in an upright position. Repeat on the other side.

## **Attach Strap**