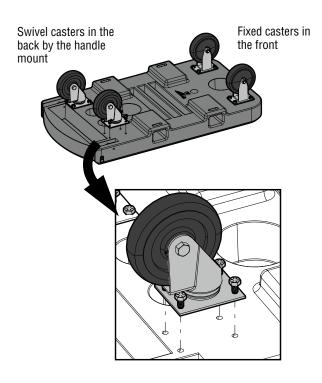

#### **Attach Casters or Pneumatic Wheels**

NOTICE: Use a wrench or torque wrench to tighten the hardware.

NOTICE: Inflate pneumatic tires to 50 psi.

NOTICE: Attach the casters/wheels with brakes in the back position

of the dolly (handle mounting end)