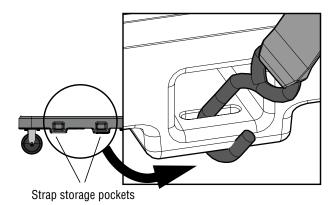

h the casters/wheels with brakes in the back position

of the dolly (handle mounting end)



#### **Attach Handle**

The handle is included with item 1695 and is an optional accessory for items 1694 and 1695-1.

- Insert the handle into the back side of the base in the upright position. To secure the handle:
  - a. Place a screw through the hole in the small rectangle end of the tethered cable.
  - b.Insert the screw into the top hole located on the left side of the base, above the back wheel. It should pass through the upper hole in the handle and be secured underneath the base with the provided lock nut. Repeat on the other side.
- 2. Insert the pin end of the tethered cable into the bottom hole to keep the handle in an upright position. Repeat on the other side.



## **Attach Strap**



## **Collapse Handle**

- 1. Remove the pins from the bottom holes on both sides of the base.
- 2. Lower the handle into the slots located in the base.
- 3. Re-insert the pins into the bottom holes to secure the handle in the collapsed position.





www.vollrathfoodservice.com

The Vollrath Company, L.L.C.

1236 North 18th Street Sheboygan, WI 53081-3201 U.S.A. Main Tel: 800.624.2051 or 920.457.4851 Main Fax: 800.752.5620 or 920.459.6573

Customer Service: 800.628.0830 Canada Customer Service: 800.695.8560 **Technical Services** 

techservicereps@vollrathco.com Induction Products: 800.825.6036

Countertop Warming Products: 800.354.1970

Toasters: 800-309-2250

All Other Products: 800.628.0832