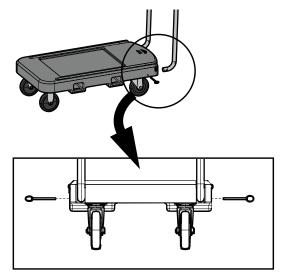

#### **Attach Handle**

The handle is included with item 1695 and is an optional accessory for items 1694 and 1695-1.

- Insert the handle into the back side of the base in the upright position. To secure the handle:
  - a. Place a screw through the hole in the small rectangle end of the tethered cable.
  - b.Insert the screw into the top hole located on the left side of the base, above the back wheel. It should pass through the upper hole in the handle and be secured underneath the base with the provided lock nut. Repeat on the other side.
- 2. Insert the pin end of the tethered cable into the bottom hole to keep the handle in an upright position. Repeat on the other side.