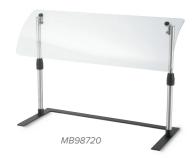

## Mobile Breath Guards

- Adjustable height 14¼" to 25¼" (36.2 cm to 64.1 cm) and angle works with most countertop serving pieces, chafers, and warmers
- · Rugged steel base with powder coating
- · Curved acrylic glass is durable and contemporary
- 4 sizes 2', 3', 4', and 5' (60.96 cm, 91.4 cm, 121.9 cm, and 152.4 cm) fit standard banquet tables; works as single or back-to-back
- Shipped knocked down easy to assemble

For more detailed Mobile Breath Guard dimensions, go to VOLLRATH.com/mbreathguards.

| ITEM #  | DESCRIPTION  | LENGTH: IN (CM) | CASE LOT |
|---------|--------------|-----------------|----------|
| MB98719 | Chrome/black | 24 (60.96)      | 1        |
| MB98720 | Chrome/black | 36 (91.4)       | 1        |
| MB98721 | Chrome/black | 48 (121.9)      | 1        |
| MB98722 | Chrome/black | 60 (152.4)      | 1        |