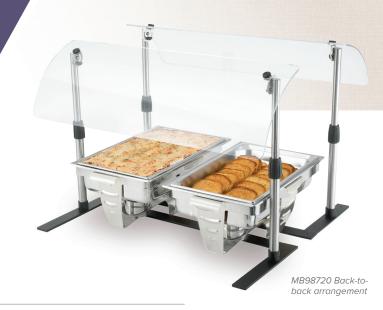

## Mobile Breath Guards

- Adjustable height 14¼" to 25¼" (36.2 cm to 64.1 cm) and angle works with most countertop serving pieces, chafers, and warmers
- · Rugged steel base with powder coating
- · Curved acrylic glass is durable and contemporary
- 4 sizes 2', 3', 4', and 5' (60.96 cm, 91.4 cm, 121.9 cm, and 152.4 cm) fit standard banquet tables; works as single or back-to-back
- Shipped knocked down easy to assemble

For more detailed Mobile Breath Guard dimensions, go to VOLLRATH.com/mbreathguards.

| ITEM #  | DESCRIPTION  | LENGTH: IN (CM) | CASE LOT |
|---------|--------------|-----------------|----------|
| MB98719 | Chrome/black | 24 (60.96)      | 1        |
| MB98720 | Chrome/black | 36 (91.4)       | 1        |
| MB98721 | Chrome/black | 48 (121.9)      | 1        |
| MB98722 | Chrome/black | 60 (152.4)      | 1        |