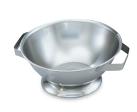

ndiment Server**

- Stainless steel resistant to corrosion, pitting, and rusting
- Ideal for nuts, mints, chocolate, and candy for bars and tables
- Stainless steel hollow-rod handle provides easy surface to grab and transport servers

| ITEM # | DESCRIPTION             | SINGLE-BOWL CAPACITY: OZ (L) | OVERALL HEIGHT: IN (CM) | BOWL DIAMETER: IN (CM) | CASE LOT |
|--------|-------------------------|------------------------------|-------------------------|------------------------|----------|
| 46636  | 3-howl condiment server | 4 (12)                       | 3½ (8.3)                | 37% (9.8)              | 1        |

### **Oval Bowl**

· Mirror-finished stainless steel basket is ideal for breads, rolls, and fruit



## Tureen

- Stainless steel
- Sturdy welded base and side handles