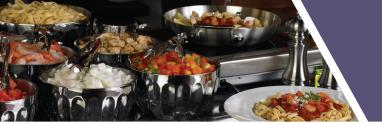

### **Oval Bowl**

· Mirror-finished stainless steel basket is ideal for breads, rolls, and fruit