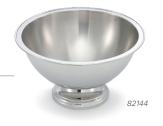

# **Multi-Purpose Bowls**

- · Stainless steel
- · Mirror-finished outside and top rim
- · Satin-finished interior for longer life
- · Ideal for punch, salads, fresh fruit, or pasta

| ITEM # | DESCRIPTION        | CAPACITY: QT (L) | TOP DIAMETER X HEIGHT: IN (CM)                      |   |
|--------|--------------------|------------------|-----------------------------------------------------|---|
| 82144  | Multi-purpose bowl | 11 (10.6)        | 15 <sup>19</sup> / <sub>32</sub> x 8½ (39.6 x 21.6) | 1 |
| 82146  | Multi-purpose bowl | 17.5 (16.5)      | 18 × 9 <sup>13</sup> / <sub>16</sub> (45.7 × 25)    | 1 |