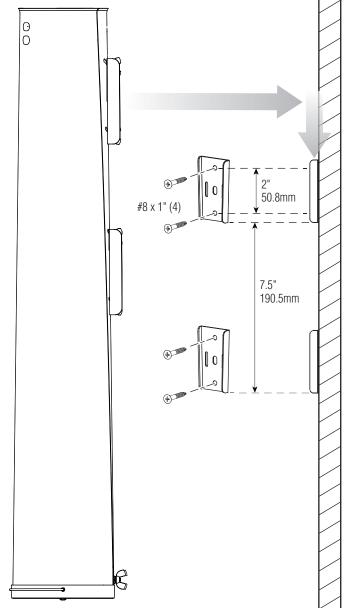

### **Wall Mounting Instructions**

- 1. Drill the mounting holes for the brackets.
- 2. Install the mounting screws into the brackets.
- 3. Align the brackets on the dispenser with the wall-mounted brackets.
- 4. Slide the dispenser onto the wall-mounted brackets.