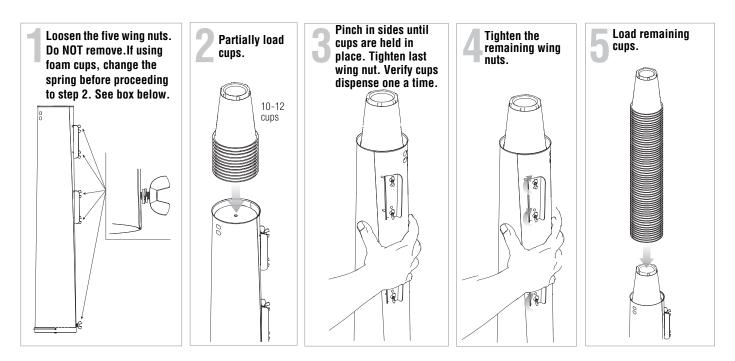

# **Instruction Sheet**

# Spring Loaded Cup Dispenser

## Mounting

- Wall Mount: See below.
- Rotating Stand: See Rotating Stand Assembly Instructions.





| Item No. | Accommodates Cups with<br>Rim Diameter |
|----------|----------------------------------------|
| SLC-1    | 21⁄4 - 27⁄8" (5.7 - 7.3 cm)            |
| SLC-2    | 27⁄8 - 31⁄2" (7.3 - 8.9 cm)            |
| SLC-3    | 31⁄2 - 41⁄8" (8.9 - 10.5 cm)           |
| SLC-4    | 41⁄8 - 47⁄8" (10.5 - 12.4 cm)          |

### **Wall Mounting Instructions**

- 1. Drill the mounting holes for the brackets.
- 2. Install the mounting screws into the brackets.
- 3. Align the brackets on the dispenser with the wall-mounted brackets.
- 4. Slide the dispenser onto the wall-mounted brackets.

#### **Load Cups**



#### Replace the Spring - Required if Using Foam Cups





Outperform every day.

www.vollrath.com

**The Vollrath Company, L.L.C.** 1236 North 18th Street Sheboygan, WI 53081-3201 U.S.A. Main Tel: 800.624.2051 or 920.457.4851 Main Fax: 800.752.5620 or 920.459.6573 Customer Service: 800.628.0830 Canada Customer Service: 800.695.8560

#### **Technical Services**

techservicereps@vollrathco.com Induction Products: 800.825.6036 Countertop Warming Products: 800.354.1970 All Other Products: 800.628.0832