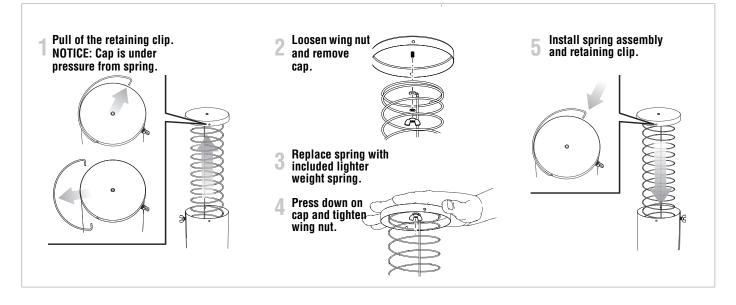

#### Replace the Spring - Required if Using Foam Cups

Outperform every day.

www.vollrath.com

**The Vollrath Company, L.L.C.** 1236 North 18th Street Sheboygan, WI 53081-3201 U.S.A. Main Tel: 800.624.2051 or 920.457.4851 Main Fax: 800.752.5620 or 920.459.6573 Customer Service: 800.628.0830 Canada Customer Service: 800.695.8560