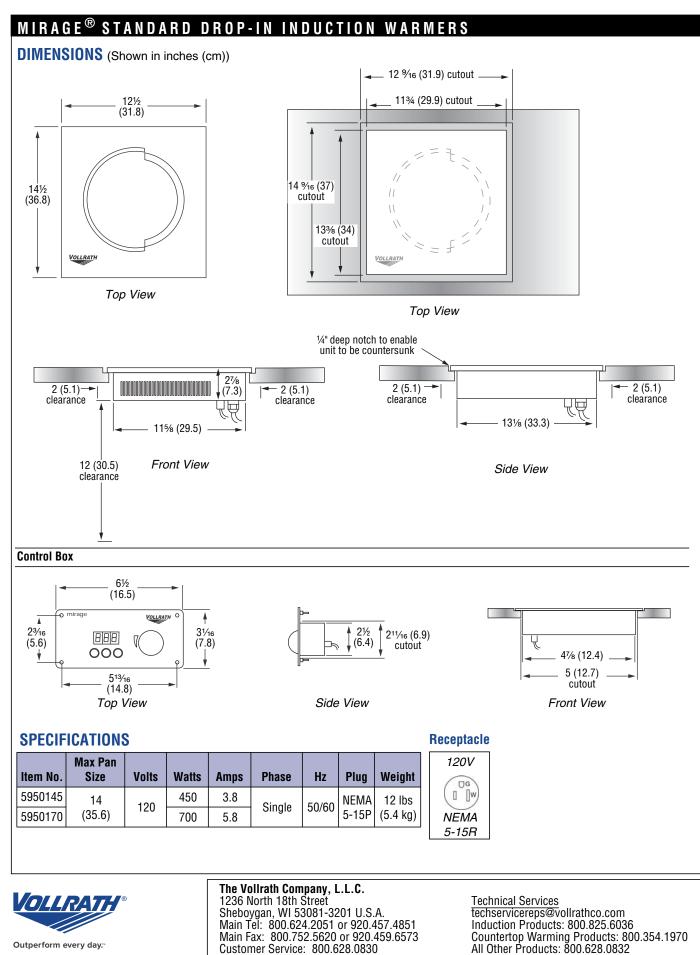

#### **Minimum Clearances:**

- Sides: 2 inches (5.1 cm)
- Below: 12 inches (30.5 cm)

### ITEMS

5950145450W Drop-in Induction Warmer (US/Canada)5950170700W Drop-in Induction Warmer (US/Canada)