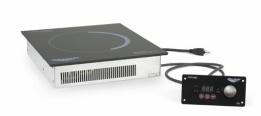

# MIRAGE<sup>®</sup> STANDARD DROP-IN INDUCTION WARMERS

High-effiency, standard, single element drop-in induction warmer with push button controls.

## DESCRIPTION

The high-efficiency, standard drop-in induction warmers are designed for use in buffet stations with induction-ready chafers and serving pieces.

The ceramic top is easily cleaned with a mild cleaner.

## **FEATURES**

- G4 engine for long life
- 5 power levels
- · Variable-speed knob for fast adjustment
- 180 minute timer
- 90% efficiency rating
- Control box displays HOT when drop-in is turned off if the top is still hot
- Digital display is easy to clean and read
- Drop-in has 6-ft. (183 cm) cord with plug
- Control box cable is 59 inches (1.5 meters)