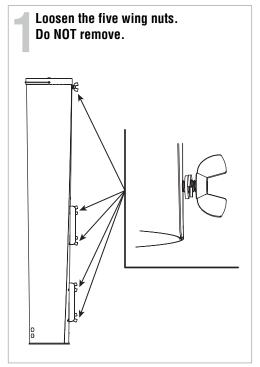

## **Wall Mounting Instructions**

- 1. Drill the mounting holes for the brackets.
- 2. Install the mounting screws into the brackets.
- 3. Align the brackets on dispenser with the wall-mounted brackets.
- 4. Slide the dispenser onto the wall-mounted brackets.