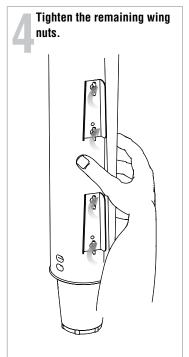

## **Wall Mounting Instructions**

- 1. Drill the mounting holes for the brackets.
- 2. Install the mounting screws into the brackets.
- 3. Align the brackets on dispenser with the wall-mounted brackets.
- 4. Slide the dispenser onto the wall-mounted brackets.