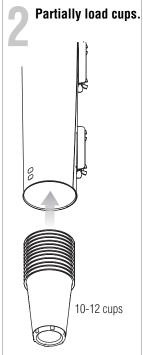

## **Load Cups**

www.vollrath.com

The Vollrath Company, L.L.C.

1236 North 18th Street Sheboygan, WI 53081-3201 U.S.A. Main Tel: 800.624.2051 or 920.457.4851 Main Fax: 800.752.5620 or 920.459.6573

Customer Service: 800.628.0830 Canada Customer Service: 800.695.8560 **Technical Services** 