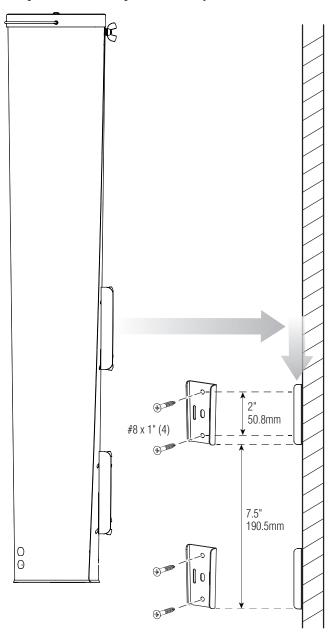

## **Wall Mounting Instructions**

- 1. Drill the mounting holes for the brackets.
- 2. Install the mounting screws into the brackets.
- 3. Align the brackets on dispenser with the wall-mounted brackets.
- 4. Slide the dispenser onto the wall-mounted brackets.