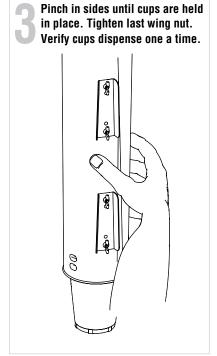

## **Load Cups**

www.vollrath.com

The Vollrath Company, L.L.C.

1236 North 18th Street Sheboygan, WI 53081-3201 U.S.A. Main Tel: 800.624.2051 or 920.457.4851 Main Fax: 800.752.5620 or 920.459.6573

Customer Service: 800.628.0830 Canada Customer Service: 800.695.8560 **Technical Services** 