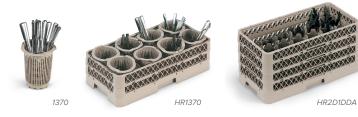

## Traex Vertical Flatware Washing System, Cylinders & Storage

- · Heavy-duty, long-wearing
- Vertical washing and drying is preferred for flatware

**E US**MADE

| ITEM #    | DESCRIPTION                               | DIMENSIONS: IN (CM)            | CASE LOT | COLOR |
|-----------|-------------------------------------------|--------------------------------|----------|-------|
| 1370*     | Traex flatware cylinder – beige plastic   | 4½ dia x 5% (11.4 dia x 14.3)  | 36       |       |
| HR1370*   | Traex half rack with 8 flatware cylinders | 19¾ x 10 x 9½ (50 x 25.4 x 23) | 3        |       |
| HR2D1DDA* | Traex 17-compartment half rack            | 19¾ x 10 x 9½ (50 x 25.4 x 23) | 2        | 32    |