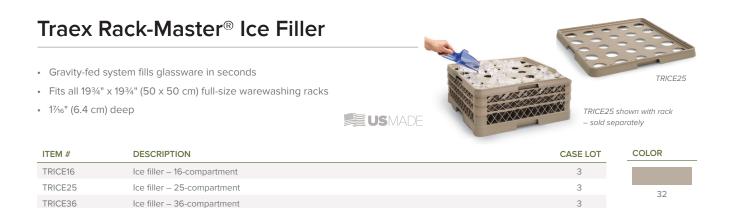

## Traex<sup>®</sup> Silverware Cutlery Boxes

- · Heavy-duty plastic with four rounded compartments
- May also use for storing packaged straws and condiment packets

| ITEM #  | DESCRIPTION     | DIMENSIONS (L X W X H): IN (CM)   | CASE LOT |
|---------|-----------------|-----------------------------------|----------|
| 1375-01 | Traex Chocolate | 20½ x 12½ x 4½ (53 x 32.5 x 11.4) | 12       |
| 1375-06 | Traex Black     | 20½ x 12½ x 4½ (53 x 32.5 x 11.4) | 12       |
| 1375-31 | Traex Grey      | 20½ x 12½ x 4½ (53 x 32.5 x 11.4) | 12       |