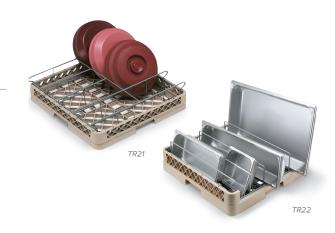

## Traex® Tray & Pan Rack

- · Ideal for washing trays
- Full "beam wall" prevents rack from flexing under heavy loads
- Outside dimensions: 19¾" x 19¾" (50 x 50 cm)

## Traex Insulated Tray and Steam Table Pan Rack

- Designed to wash insulated foodservice trays and 2½" deep (6.5 cm) steam table pans
- TR22 is ideal for steam table pans, insulated trays, and plate covers
- Outside dimensions:  $19\frac{3}{4}$ " x  $19\frac{3}{4}$ " (50 x 50 cm)