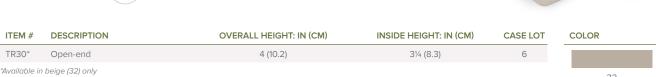

| ITEM #     | DESCRIPTION                                                         | OVERALL HEIGHT: IN (CM) | INSIDE HEIGHT: IN (CM) | SPACING    | CASE LOT | COLOR |
|------------|---------------------------------------------------------------------|-------------------------|------------------------|------------|----------|-------|
| TR21*      | Up to 9¾" (24.8 cm) plate cover diameter with powder-coated insert  | 4¾ (12.1)               | 31/4 (8.3)             | 31/8 (7.9) | 1        |       |
| TR22*      | Open-end food pan and insulated tray rack with powder-coated insert | 51/4 (13.3)             | 5¼ (13.3)              | 3 (7.6)    | 1        | 32    |
| TR31* **   | Open-end rack                                                       | 51/4 (13.3)             | 51/4 (13.3)            | _          | 1        |       |
| *Available | in beige (32) only **NSF® certified                                 |                         |                        |            |          |       |