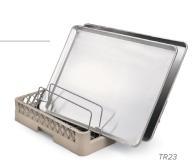

## **Traex Sheet Pan Racks**

- · Holds three full-size sheet pans
- Designed to fit standard-height openings for all conveyor-type dishwashers
- Outside dimensions: 193/4" x 193/4" (50 x 50 cm)

| COLOR |    |  |
|-------|----|--|
|       |    |  |
|       | 32 |  |