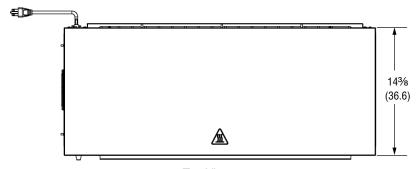

# 35 INCH CHEESE MELTERS (MODEL JW30)

**DIMENSIONS** (Shown in inches (cm))

Top View

Front View

Side View

# **SPECIFICATIONS**

| Item No.  | Opening<br>IN (CM) | Phase | Voltage | Watts | Amps | Hz | Weight<br>LB (KG) | Plug  |
|-----------|--------------------|-------|---------|-------|------|----|-------------------|-------|
| CM4-20835 | 271/2              | 1     | 208     | 3660  | 17.6 | 60 | 60                | NEMA  |
| CM4-24035 | (69.9)             |       | 240     |       | 15.3 |    | (27.2)            | 6-30P |