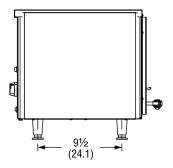

# 35 INCH CHEESE MELTERS (MODEL JW30)

**DIMENSIONS** (Shown in inches (cm))

Top View

Front View

Side View

# **SPECIFICATIONS**

| Item No.  | Opening<br>IN (CM) | Phase | Voltage | Watts | Amps | Hz | Weight<br>LB (KG) | Plug  |
|-----------|--------------------|-------|---------|-------|------|----|-------------------|-------|
| CM4-20835 | 271/2              | 1     | 208     | 3660  | 17.6 | 60 | 60                | NEMA  |
| CM4-24035 | (69.9)             |       | 240     |       | 15.3 |    | (27.2)            | 6-30P |