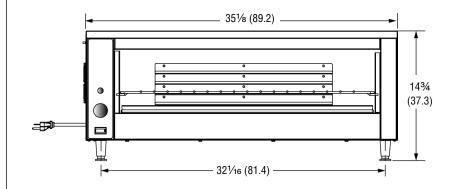

# 35 INCH CHEESE MELTERS (MODEL JW30)

**DIMENSIONS** (Shown in inches (cm))

Top View

Front View

Side View

# **SPECIFICATIONS**

| Item No.  | Opening<br>IN (CM) | Phase | Voltage | Watts | Amps | Hz | Weight<br>LB (KG) | Plug  |
|-----------|--------------------|-------|---------|-------|------|----|-------------------|-------|
| CM4-20835 | 271/2              | 1     | 208     | 3660  | 17.6 | 60 | 60                | NEMA  |
| CM4-24035 | (69.9)             |       | 240     |       | 15.3 |    | (27.2)            | 6-30P |