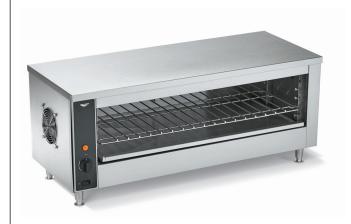

## **DESCRIPTION**

Vollrath's 35 Inch Cheese Melters are ideal for melting cheese on nachos, cheese fries or soup; finishing potato skins or garlic bread; or warming plates. Timer-controlled heat delivers consistent, repeatable results. These cheese melters are well-suited for high-volume food service operations.

#### **FEATURES**

- · Stainless steel construction.
- 27½" (69.9 cm) opening.
- · Heavy-duty metal-sheathed heating elements.
- 15-minute timer.
- Standby mode saves 75% power during off-peak times.
- · Five shelf positions.
- 5 ft. (1.5 m) cord with plug.
- Made in the USA.