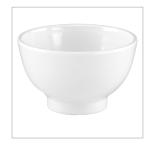

## EUROPAEUS \* Specifications Round Bowls

| Code           | M-40                     |
|----------------|--------------------------|
| Description    | White Bolo Bowl (16 oz.) |
| Anti-Slip Feet | No                       |
| Measurements   | 5¾ x 5¾ x 3¾ in          |
| Material       | 100% Melamine            |

| Case Pack Qty | 6 |
|---------------|---|
|               | _ |

| Code           | M-41                     |
|----------------|--------------------------|
| Description    | Black Bolo Bowl (16 oz.) |
| Anti-Slip Feet | No                       |
| Measurements   | 5% x 5% x 3% in          |
| Material       | 100% Melamine            |