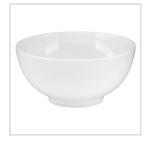

Case Pack Qty

| Code           | M-42                     |
|----------------|--------------------------|
| Description    | White Bolo Bowl (24 oz.) |
| Anti-Slip Feet | No                       |
| Measurements   | 7 x 7 x 3½ in            |
| Material       | 100% Melamine            |

Case Pack Qty

| Usage                | Ambient                                              |
|----------------------|------------------------------------------------------|
| Temperatures         | Food Temp 0°F – 248°F. Not Suitable for direct heat. |
| Washing Instructions | Handwash recommended. Dishwasher safe*.              |