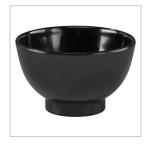

| Case Pack Qty | 6 |
|---------------|---|
|               | _ |

| Code           | M-41                     |
|----------------|--------------------------|
| Description    | Black Bolo Bowl (16 oz.) |
| Anti-Slip Feet | No                       |
| Measurements   | 5% x 5% x 3% in          |
| Material       | 100% Melamine            |

Case Pack Qty

| Code           | M-42                     |
|----------------|--------------------------|
| Description    | White Bolo Bowl (24 oz.) |
| Anti-Slip Feet | No                       |
| Measurements   | 7 x 7 x 3½ in            |
| Material       | 100% Melamine            |