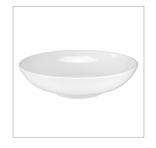

## EUROPAEUS \* Specifications Round Bowls

| Code           | M-67                    |
|----------------|-------------------------|
| Description    | White Round Bowl (2 qt) |
| Anti-Slip Feet | No                      |
| Measurements   | 12 x 12 x 4 in          |
| Material       | 100% Melamine           |