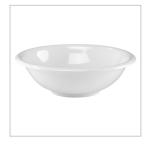

| Case Pack Qty | 3 |
|---------------|---|
|               |   |

| Code           | M-35                          |
|----------------|-------------------------------|
| Description    | White Deep Round Bowl (4 qt.) |
| Anti-Slip Feet | No                            |
| Measurements   | 16 x 16 x 5 in                |
| Material       | 100% Melamine                 |