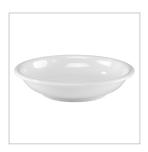

| Case Pack Qty | 3 |
|---------------|---|
|               |   |

| Code           | M-30                            |
|----------------|---------------------------------|
| Description    | White Medium Round Bowl (3 qt.) |
| Anti-Slip Feet | No                              |
| Measurements   | 14¼ x 14¼ x 3 in                |
| Material       | 100% Melamine                   |