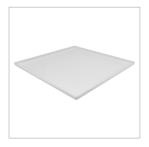

| Code           | M-82                       |
|----------------|----------------------------|
| Description    | White Large Square Platter |
| Anti-Slip Feet | No                         |
| Measurements   | 24 x 24 x 1½ in            |
| Material       | 100% Melamine              |