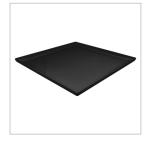

| Case Pack Qty | 3 |
|---------------|---|
|---------------|---|

| Code           | M-84                       |
|----------------|----------------------------|
| Description    | Black Large Square Platter |
| Anti-Slip Feet | No                         |
| Measurements   | 24 x 24 x 1½ in            |
| Material       | 100% Melamine              |