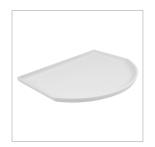

## EUROPAEUS \* Specifications Server Platters

| Code           | M-81                   |
|----------------|------------------------|
| Description    | White Half Oval Server |
| Anti-Slip Feet | No                     |
| Measurements   | 18 x 24 x 1½ in        |
| Material       | 100% Melamine          |