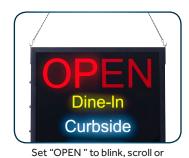

## **ALL-IN-ONE** LED-20 & LED-21 "OPEN" LED SIGN

## Product Features

- Choose between 6 messages
- Multiple light modes, set "OPEN " to blink, scroll or remain static, with the rest all on or select various combos
- One-click Illuminates messages individually or all together
- Bright and highly visible LED lettering catches attention from up to 100' away
- 40" chain / 18" drop for hanging on the wall or window
- 10' power adaptor cord that attaches to the bottom of the sign and plugs into any standard wall outlet

Pick-Up Take-Out Delivery **LED-20** 

**Dine-In** 

Curbside

**LED-21** 

New Jersey: 888-946-2682 Florida: 786-536-4656 California: 888-946-2652

One-click Illuminates messages

individually or all together

**GET IT NOW!** 