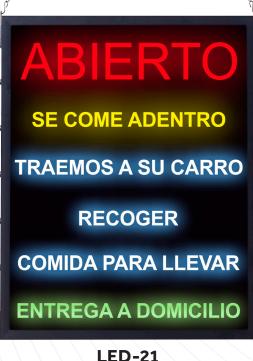

## **ALL-IN-ONE** LED-20 & LED-21 "OPEN" LED SIGN

- Frame dimensions: 19"W x 24"H
- Chain: 40" with 18" drop
- Power Cord: 10'

ITEM DESCRIPTION I FD-20

All-in-One "OPEN" Sign All-in-One "OPEN" Sign, Spanish I FD-21

remain static

40" chain with 18" drop

10' power adaptor cord

Pick-Up Take-Out Delivery **LED-20** 

**Dine-In** 

Curbside

**LED-21** 

New Jersey: 888-946-2682 Florida: 786-536-4656 California: 888-946-2652

One-click Illuminates messages

individually or all together

**GET IT NOW!** 