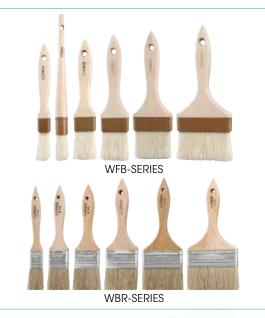

#### **BOAR BRISTLE PASTRY BRUSHES**

- Made for heavy or thick sauces, boar bristle pastry brushes are ideal for basting meat and poultry.
- Concave natural boar bristles with plastic hook handle
- Bristles are heat-resistant up to 500°F (260°C)
- Hook allows the brush to rest on the edge of a pot or pan

| ITEM     | DESCRIPTION    | SIZE | UOM  | CASE  |
|----------|----------------|------|------|-------|
| WBRP-20H | Concave w/Hook | 2"   | Each | 12/72 |
| WBRP-30H | Concave w/Hook | 3"   | Each | 12/72 |

- WFB: wooden handle with plastic ferrules
- WBR: wooden handle with metal ferrules

| ITEM    | DESCRIPTION       | SIZE   | UOM  | CASE   |
|---------|-------------------|--------|------|--------|
| WFB-10  | Flat Brush        | 1"     | Each | 12/144 |
| WFB-10R | Round Brush       | 1"Dia  | Each | 12/144 |
| WFB-15  | Flat Brush        | 1-1/2" | Each | 12/144 |
| WFB-20  | Flat Brush        | 2"     | Each | 12/144 |
| WFB-30  | Flat Brush        | 3"     | Each | 12/72  |
| WFB-40  | Flat Brush        | 4"     | Each | 12/72  |
| WBR-10  | Flat Pastry Brush | 1"     | Each | 12/600 |
| WBR-15  | Flat Pastry Brush | 1-1/2" | Each | 12/600 |
| WBR-20  | Flat Pastry Brush | 2"     | Each | 12/240 |
| WBR-25  | Flat Pastry Brush | 2-1/2" | Each | 12/240 |
| WBR-30  | Flat Pastry Brush | 3"     | Each | 12/240 |
| WBR-40  | Flat Pastry Brush | 4"     | Each | 12/240 |
|         |                   |        |      |        |