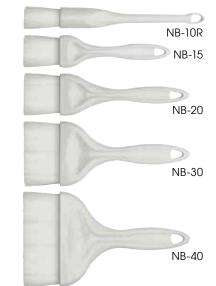

#### NYLON BRISTLE PASTRY BRUSHES

Made for long lasting use, nylon bristle pastry brushes are versatile enough to use for basting meats or glazing pastries. Available in a variety of sizes to suit every need.

| ITEM    | DESCRIPTION    | SIZE   | UOM  | CASE   |
|---------|----------------|--------|------|--------|
| NB-10R  | Round Brush    | 1"Dia  | Each | 12/240 |
| NB-15   | Flat Brush     | 1-1/2" | Each | 12/240 |
| NB-20   | Flat Brush     | 2"     | Each | 12/240 |
| NB-20HK | Concave w/Hook | 2"     | Each | 12/120 |
| NB-30   | Flat Brush     | 3"     | Each | 12/120 |
| NB-30HK | Concave w/Hook | 3"     | Each | 12/72  |
| NB-40   | Flat Brush     | 4"     | Each | 12/72  |