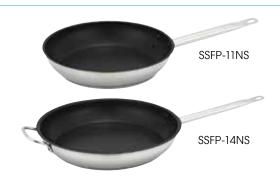

#### Excalibur® non-stick coating

| ITEM      | DESCRIPTION   | SIZE             | UOM  | CASE |
|-----------|---------------|------------------|------|------|
| SSFP-8NS  | 8"            | 8" x 1-1/2"      | Each | 1/6  |
| SSFP-9NS  | 9-1/2"        | 9-1/2" x 1-3/4"  | Each | 1/6  |
| SSFP-11NS | 11"           | 11" x 2"         | Each | 1/6  |
| SSFP-12NS | 12", Help Hdl | 12-1/2" x 2"     | Each | 1/2  |
| SSFP-14NS | 14", Help Hdl | 14-1/4" x 2-1/2" | Each | 2    |