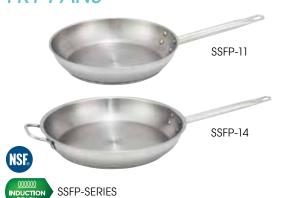

## PREMIUM STAINLESS STEEL FRY PANS

- ◆ Heavy-duty premium 18/8 stainless steel offers excellent corrosion resistance and a bright finish
- Tri-ply bottom for even heat distribution
- Extra-sturdy riveted handles

### STAINLESS STEEL FRY PANS

Natural finish

| ITEM    | DESCRIPTION   | SIZE             | UOM  | CASE |
|---------|---------------|------------------|------|------|
| SSFP-8  | 8"            | 8" x 1-1/2"      | Each | 1/6  |
| SSFP-9  | 9-1/2"        | 9-1/2" x 1-3/4"  | Each | 1/6  |
| SSFP-11 | 11"           | 11" x 2"         | Each | 1/6  |
| SSFP-12 | 12", Help Hdl | 12-1/2" x 2"     | Each | 1/2  |
| SSFP-14 | 14", Help Hdl | 14-1/4" x 2-1/2" | Each | 1/2  |

SSFP-SERIES