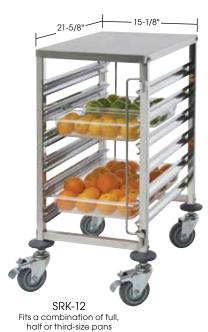

### 12-TIER UNDER-COUNTER RACKS

| ITEM    | DESCRIPTION                  | SIZE                                 | UOM  | CASE |
|---------|------------------------------|--------------------------------------|------|------|
| SRK-12  | 12-Tier<br>END-LOAD<br>Rack  | 15-1/8"L x<br>21-5/8"W x<br>31-1/2"H | Each | 1    |
| SRK-12D | 12-Tier<br>SIDE-LOAD<br>Rack | 23-1/4"L x<br>26"W x<br>31-1/2"H     | Each | 1    |

SRK-12D
Fits full-size pans only, two per tier

Refer to page 224 for steam table pans

SRK-CT 4" caster

SRK-CTB 4" caster with brake