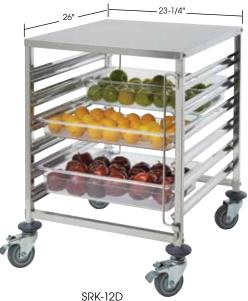

### 12-TIER UNDER-COUNTER RACKS

| ITEM    | DESCRIPTION                  | SIZE                                 | UOM  | CASE |
|---------|------------------------------|--------------------------------------|------|------|
| SRK-12  | 12-Tier<br>END-LOAD<br>Rack  | 15-1/8"L x<br>21-5/8"W x<br>31-1/2"H | Each | 1    |
| SRK-12D | 12-Tier<br>SIDE-LOAD<br>Rack | 23-1/4"L x<br>26"W x<br>31-1/2"H     | Each | 1    |

SRK-12D
Fits full-size pans only, two per tier

Refer to page 224 for steam table pans

SRK-CT 4" caster

SRK-CTB 4" caster with brake