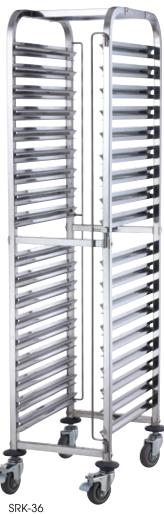

# STAINLESS STEEL STEAM TABLE PAN/ FOOD PAN RACKS

SRK-36
Fits a combination of full, half or third-size pans

#### 36-TIER FULL HEIGHT RACKS

Caster bumpers protect walls, doors and rack against minor collisions

for the best configuration

Customize with a variety of steam table pans and food pans