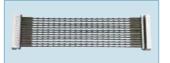

## **QUICK-SLICE CHEESE SLICERS**

Make light work of slicing a variety of semi-soft cheeses, with uniform, consistent results. Ideal for portion control and faster food prep.

- Cast aluminum construction with stainless steel wires
- Cutting area accommodates 1/3 of a 5 lb cheese block
- ◆ Cut 3/8" or 3/4" cheese sticks, cubes or slices
- Cleaning brush included

| ITEM    | OVERALL DIMENSIONS L" X D" X H" (mm) | SHIP WEIGHT       |  |
|---------|--------------------------------------|-------------------|--|
| TCT-375 | 13¼ x 6¾ x 4½ (335 x 170 x 115)      | 4.2 lbs (1.9 kgs) |  |
| TCT-750 | 1374 x 074 x 472 (333 x 170 x 113)   |                   |  |

| ITEM    | DESCRIPTION | UOM  | CASE |   |
|---------|-------------|------|------|---|
| TCT-375 | 3/8" Cut    | Each | 1/4  | _ |
| TCT-750 | 3/4" Cut    | Each | 1/4  |   |

TCT-750B

3/4" wide cuts

Uniformly slice cheese blocks