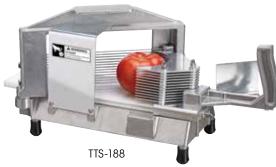

## PRECISE-SLICE TOMATO SLICERS

Razor sharp stainless steel blades cradle delicate tomatoes, while smoothly and swiftly producing clean, uniform slices.

- Cast aluminum frame with stainless steel blades for even, clean cuts; blades are replaceable
- Ergonomic vertical handle provides smooth, effortless slicing
- ♦ Cuts 2 dozen tomatoes into 3/16" or 1/4" thick slices in only 1 minute!
- HDPE slicing surface for safe & durable food processing
- Rubber non-slip feet ensure maximum stability
- Slicers come standard with a stop/hold bracket

|  | ITEM     | OVERALL DIMENSIONS L" X D" X H" (mm) | SHIP WEIGHT       |
|--|----------|--------------------------------------|-------------------|
|  | TTS-188  |                                      | 9.3 lbs (4.2 kgs) |
|  | TTS-188S | 16-½ x 8-¼ x 9-½ (420 x 210 x 240)   |                   |
|  | TTS-250  |                                      |                   |
|  | TTS-250S |                                      |                   |

| ITEM / / | DESCRIPTION                | UOM | CASE |
|----------|----------------------------|-----|------|
| TTS-188  | 3/16" Cut w/Straight Blade | Set | 1/4  |
| TTS-188S | 3/16" Cut w/Serrated Blade | Set | 1/4  |
| TTS-250  | 1/4" Cut w/Straight Blade  | Set | 1/4  |
| TTS-250S | 1/4" Cut w/Serrated Blade  | Set | 1/4  |