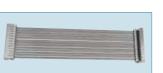

### CHEESE SLICER ACCESSORIES

| ITEM     | DESCRIPTION                 | UOM | CASE |
|----------|-----------------------------|-----|------|
| TCT-375B | Replacement Bow for TCT-375 | Set | 1/10 |
| TCT-750R | Penlacement Row for TCT-750 | Set | 1/10 |

TCT-750B

3/4" wide cuts

Uniformly slice cheese blocks