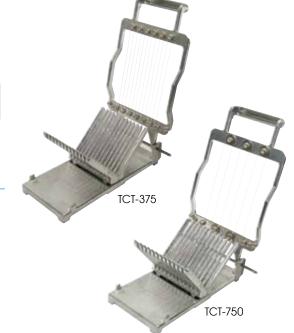

## **QUICK-SLICE CHEESE SLICERS**

Make light work of slicing a variety of semi-soft cheeses, with uniform, consistent results. Ideal for portion control and faster food prep.

- Cast aluminum construction with stainless steel wires
- Cutting area accommodates 1/3 of a 5 lb cheese block
- ◆ Cut 3/8" or 3/4" cheese sticks, cubes or slices
- Cleaning brush included

| ITEM    | OVERALL DIMENSIONS L" X D" X H" (mm) | SHIP WEIGHT       |  |
|---------|--------------------------------------|-------------------|--|
| TCT-375 | 13¼ x 6¾ x 4½ (335 x 170 x 115)      | 4.2 lbs (1.9 kgs) |  |
| TCT-750 | 1374 x 074 x 472 (333 x 170 x 113)   |                   |  |

| ITEM    | DESCRIPTION | UOM  | CASE |   |
|---------|-------------|------|------|---|
| TCT-375 | 3/8" Cut    | Each | 1/4  | _ |
| TCT-750 | 3/4" Cut    | Each | 1/4  |   |