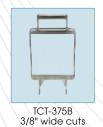

### CHEESE SLICER ACCESSORIES

| ITEM     | DESCRIPTION                 | UOM | CASE |
|----------|-----------------------------|-----|------|
| TCT-375B | Replacement Bow for TCT-375 | Set | 1/10 |
| TCT-750R | Penlacement Row for TCT-750 | Set | 1/10 |

TCT-750B

3/4" wide cuts

Uniformly slice cheese blocks