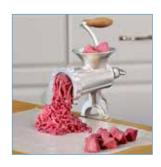

## HEAVY-DUTY CAST IRON MEAT GRINDER

The Winco manual meat grinder is an economical and reliable tool for all your meat processing needs. With interchangeable plates, make your own sausages, burgers and more.

- ◆ Large 3" by 4" (76 x102 mm) hopper opening
- Heavy-duty cast iron construction with food-safe tinned coating
- Durable cast iron grinding knife
- Easy to crank handle with heavy-duty nylon bearing for long life
- Two (2) grinding plates: medium grind 3/16"(4mm), coarse grind 5/16"(8mm)
- Sausage stuffing kit with three (3) stuffing tubes: 9/16"(14 mm), 3/4"(19 mm), & 15/16"(24 mm), stuffing star, and flange
- Clamp base easily secures to countertop or work surface