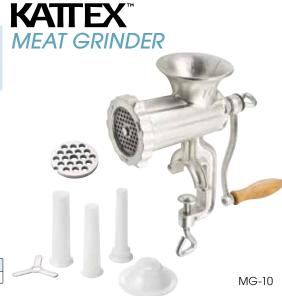

## HEAVY-DUTY CAST IRON MEAT GRINDER

The Winco manual meat grinder is an economical and reliable tool for all your meat processing needs. With interchangeable plates, make your own sausages, burgers and more.

- ◆ Large 3" by 4" (76 x102 mm) hopper opening
- Heavy-duty cast iron construction with food-safe tinned coating
- Durable cast iron grinding knife
- Easy to crank handle with heavy-duty nylon bearing for long life
- Two (2) grinding plates: medium grind 3/16"(4mm), coarse grind 5/16"(8mm)
- Sausage stuffing kit with three (3) stuffing tubes: 9/16"(14 mm), 3/4"(19 mm), & 15/16"(24 mm), stuffing star, and flange
- Clamp base easily secures to countertop or work surface

| ITEM     | DESCRIPTION                                | UOM  | CASE |
|----------|--------------------------------------------|------|------|
| MG-10    | Meat Grinder with Clamp Base               | Set  | 1/10 |
| MG-1018  | Grinder Plate, 1/8" (3mm)                  | Each | 100  |
| MG-10316 | Grinder Plate, 3/16" (4mm)                 | Each | 100  |
| MG-1014  | Grinder Plate, 1/4" (6mm)                  | Each | 100  |
| MG-10516 | Grinder Plate, 5/16" (8mm)                 | Each | 100  |
| MG-1038  | Grinder Plate, 3/8" (10mm)                 | Each | 100  |
| MG-10K   | Grinder Knife                              | Each | 100  |
| MG-10SSK | Sausage Stuffing Kit<br>1 Flange & 3 Tubes | Each | 100  |