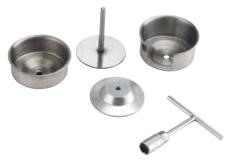

- Heavy-duty anodized aluminum construction with stainless steel press bowls and press plates
- Manual single-lever operation for quick, easy press-andrelease uniform patties
- Interchangeable 4" (100mm) and 5" (130mm) press plates & bowls; removal tool included
- Built-in patty paper holder, and includes 500 each of both 4" and 5" diameter patty paper