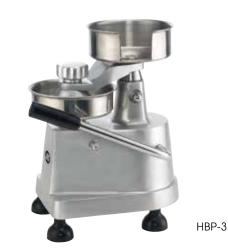

## HEAVY-DUTY BURGER PATTY PRESS WITH INTERCHANGEABLE PLATES

Effortlessly make uniform burgers with this time-saving portion control molding press. Interchangeable plates make either 4" (1/4 lb) or 5" (1/2 lb) round patties.

- Heavy-duty anodized aluminum construction with stainless steel press bowls and press plates
- Manual single-lever operation for quick, easy press-andrelease uniform patties
- Interchangeable 4" (100mm) and 5" (130mm) press plates & bowls; removal tool included
- Built-in patty paper holder, and includes 500 each of both 4" and 5" diameter patty paper

| ITEM  | OVERALL DIMENSIONS L" X D" X H" (mm)  | SHIP WEIGHT       |
|-------|---------------------------------------|-------------------|
| HBP-3 | 10 x 9-1/2 x 12-3/4 (254 x 241 x 324) | 18.1 lbs (8.2 kg) |