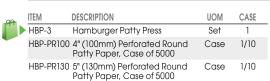

| ITEM     | DESCRIPTION                                | UOM  | CASE |
|----------|--------------------------------------------|------|------|
| MG-10    | Meat Grinder with Clamp Base               | Set  | 1/10 |
| MG-1018  | Grinder Plate, 1/8" (3mm)                  | Each | 100  |
| MG-10316 | Grinder Plate, 3/16" (4mm)                 | Each | 100  |
| MG-1014  | Grinder Plate, 1/4" (6mm)                  | Each | 100  |
| MG-10516 | Grinder Plate, 5/16" (8mm)                 | Each | 100  |
| MG-1038  | Grinder Plate, 3/8" (10mm)                 | Each | 100  |
| MG-10K   | Grinder Knife                              | Each | 100  |
| MG-10SSK | Sausage Stuffing Kit<br>1 Flange & 3 Tubes | Each | 100  |