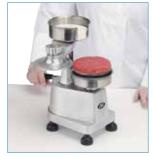

## HEAVY-DUTY BURGER PATTY PRESS WITH INTERCHANGEABLE PLATES

Effortlessly make uniform burgers with this time-saving portion control molding press. Interchangeable plates make either 4" (1/4 lb) or 5" (1/2 lb) round patties.

- Heavy-duty anodized aluminum construction with stainless steel press bowls and press plates
- Manual single-lever operation for quick, easy press-andrelease uniform patties
- Interchangeable 4" (100mm) and 5" (130mm) press plates & bowls; removal tool included
- Built-in patty paper holder, and includes 500 each of both 4" and 5" diameter patty paper