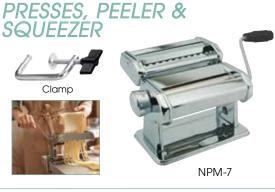

## CHROME-PLATED STAINLESS STEEL PASTA MAKER

Roll out 7" wide, uniform dough sheets for building lasagnas and raviolis. Cut thin strands of spaghetti or wide fettuccine noodles with the dual-width cutting attachment.

- ♦ 7" long roller dial adjusts for 9 thicknesses
- Cuts either 2mm or 8mm widths
- Clamps to work surface for secure operation
- Also ideal for rolling gum paste or fondant sheets

| ITEM  | DESCRIPTION | UOM | CASE |  |
|-------|-------------|-----|------|--|
| NPM-7 | Pasta Maker | Set | 1/6  |  |