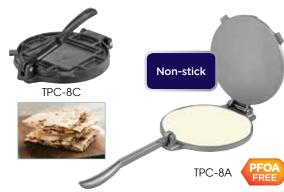

## TORTILLA PRESSES

- Traditional press with excellent leverage
- Integrated handle allows for easy open and removal of corn and flour tortillas
- Great for making burritos, enchiladas and quesadillas

| ITEM   | DESCRIPTION                   | WEIGHT  | UOM  | CASE |  |
|--------|-------------------------------|---------|------|------|--|
| TPC-8A | 8"Dia, Aluminum,<br>Non-Stick | 1.52Lbs | Each | 6/12 |  |
| TPC-8C | 8"Dia, Cast Iron              | 7.94Lbs | Each | 1/4  |  |