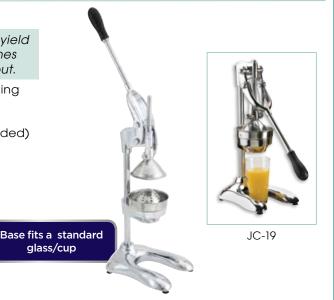

## PREMIUM HAND-PRESS CITRUS JUICER

Extract juice from fresh fruits with ease, maximizing yield by squeezing out every last drop. The strainer catches seeds and pulp, while fresh-squeezed juice pours out.

- Sturdy, reinforced base with rubber feet prevent sliding
- Strong steel post support and smooth lever action
- ◆ Ideal for medium to small citrus fruits
- ◆ Base accommodates standard glass/cup (not included)

| ITEM  | DESCRIPTION         | UOM  | CASE |
|-------|---------------------|------|------|
| JC-19 | Premium 19"H Juicer | Each | 1/2  |