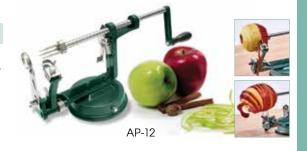

# TRIPLE FUNCTION APPLE PEELER

#### Peel, slice, and core in one motion.

- Cast aluminum body with sharp stainless steel blade
- Vacuum base holds peeler securely to any smooth surface
- Disassembles for cleaning
- Also ideal for sturdy fruits and root vegetables

| ITEM  | DESCRIPTION          | UOM | CASE |
|-------|----------------------|-----|------|
| AP-12 | 10"L x 6"W x 4-1/4"H | Set | 1/12 |