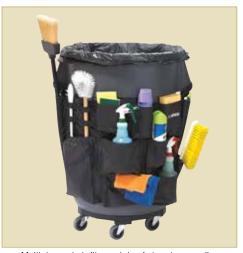

# CONTAINER CADDY BAG

## **CONTAINER CADDY BAG**

- ◆ Water-resistant material
- ♦ 29"L x 20"H with adjustable straps
- Multiple pockets fit a variety of cleaning supplies

| ITEM     | DESCRIPTION                | UOM  | CASE |   |
|----------|----------------------------|------|------|---|
| JCB-2920 | Fits 32 and 44 Gallon Cans | Each | 6    | _ |

Multiple pockets fit a variety of cleaning supplies