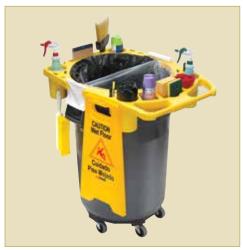

# CONTAINER CADDY FOR 44 GALLON CONTAINER

## CONTAINER CADDY FOR 44 GALLON CONTAINER

- Convenient, durable caddy keeps supplies handy for a variety of cleaning tasks
- Holds two bags open at once for dual disposal option

| ITEM    | DESCRIPTION            | UOM  | CASE |   |
|---------|------------------------|------|------|---|
| TCD-44V | Fits 11 Gallon PTC-11G | Fach | - 5  | _ |

Many compartments of varying sizes hold supplies