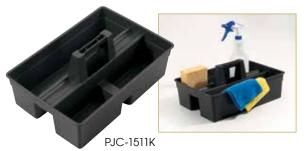

# JANITORIAL CADDY

## JANITORIAL CADDY

- ◆ 3 deep compartments hold a variety of supplies
- ◆ 15-1/4"W x 10-3/4"D x 6-3/4"H
- Convenient carry handle

| ITEM      | DESCRIPTION      | UOM  | CASE |
|-----------|------------------|------|------|
| PJC-1511K | Janitorial Caddy | Each | 1/12 |