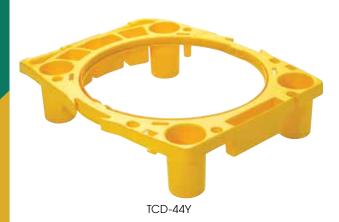

# CONTAINER CADDY FOR 44 GALLON CONTAINER

## CONTAINER CADDY FOR 44 GALLON CONTAINER

- Convenient, durable caddy keeps supplies handy for a variety of cleaning tasks
- Holds two bags open at once for dual disposal option

| ITEM    | DESCRIPTION            | UOM  | CASE |   |
|---------|------------------------|------|------|---|
| TCD-44V | Fits 11 Gallon PTC-11G | Fach | - 5  | _ |

Many compartments of varying sizes hold supplies