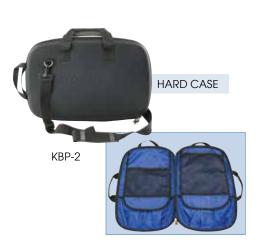

- Backpack features wide, ergonomic straps with a back airflow system for extra comfort
- Padded laptop sleeve compartment with locking zippers
- ♦ Perfectly accommodates Winco's KBP-2 hard case
- ♦ The KBP-2 hard case has 10 slots to fit a variety of knives; has removable strap, which can be used for carrying without backpack

| ITEM  | DESCRIPTION                 | UOM  | CASE |
|-------|-----------------------------|------|------|
| KBP-1 | Backpack                    | Each | 12   |
| KBP-2 | Inner Case                  | Each | 12   |
| KBP-S | Backpack w/Inner Knife Case | Set  | 4    |