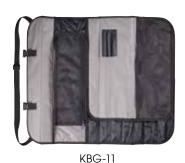

## KNIFE BAGS

| ITEM   | DESCRIPTION                  | UOM  | CASE |
|--------|------------------------------|------|------|
| KBG-8  | 8 Slot Knife Roll            | Each | 24   |
| KBG-11 | 11 Slot Knife Bag            | Each | 12   |
| KBG-29 | 29 Slot Triple-Zip Knife Bag | Each | 12   |