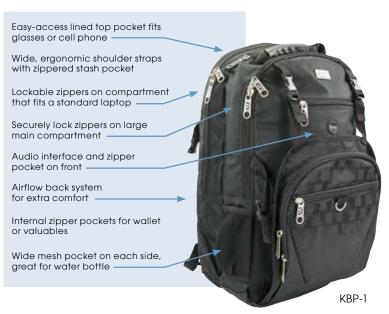

- Backpack features wide, ergonomic straps with a back airflow system for extra comfort
- Padded laptop sleeve compartment with locking zippers
- ♦ Perfectly accommodates Winco's KBP-2 hard case
- ♦ The KBP-2 hard case has 10 slots to fit a variety of knives; has removable strap, which can be used for carrying without backpack

| ITEM  | DESCRIPTION                 | UOM  | CASE |
|-------|-----------------------------|------|------|
| KBP-1 | Backpack                    | Each | 12   |
| KBP-2 | Inner Case                  | Each | 12   |
| KBP-S | Backpack w/Inner Knife Case | Set  | 4    |