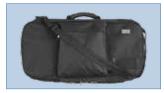

## KNIFE BACKPACK & INNER CASE

The Winco multi-functional and secure backpack is ideal for the chef-on-the-go. As a stand-alone, it has an array of useful features. Used with the knife case, this combo easily solves every chef's dilemma of how to safely and securely transport knives.

- Backpack features wide, ergonomic straps with a back airflow system for extra comfort
- Padded laptop sleeve compartment with locking zippers
- ♦ Perfectly accommodates Winco's KBP-2 hard case
- ♦ The KBP-2 hard case has 10 slots to fit a variety of knives; has removable strap, which can be used for carrying without backpack

KNIFE BACKPACK & INNER CASE

Backpack and Inner Case set