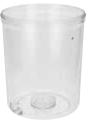

## **ACCESSORIES FOR JUICE DISPENSERS**

| ITEM   | DESCRIPTION            | UOM  | CASE  |
|--------|------------------------|------|-------|
| 901-FN | Faucet for 901, 902    | Each | 12/48 |
| 901-P1 | Container for 901, 902 | Each | 4     |

901-P1