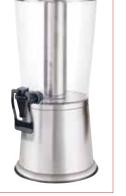

## COLD BEVERAGE DISPENSER WITH ICE CORE AND HANDS-FREE FAUCET

- Break-resistant, clear plastic container provides excellent product visibility
- Brushed finish stainless steel base, core and lid
- Tight-fitting lid keeps contents free from contaminants
- ♦ 9-1/8"L x 10"W x 22"H
- ◆ Detachable 8" high base

| ITEM  | DESCRIPTION                   | UOM  | CASE |
|-------|-------------------------------|------|------|
| 904   | 2.25 Gal (8.51L), Brushed S/S | Set  | 1/4  |
| 904-F | Hands-Free Faucet             | Each | 30   |