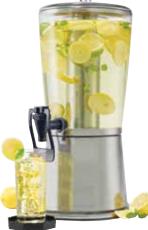

Cool & refreshing, not watered down

Fill center tube with ice to chill drinks without watering them down

904