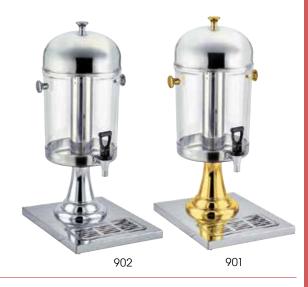

## PEDESTAL JUICE DISPENSERS WITH ICE CORE

- Mirror finish; available with either gold-tone accents or all stainless steel details
- Break-resistant, clear plastic container provides excellent product visibility
- ◆ 10-1/8"L x 13-3/4"W x 21-1/4"H

| ITEM | DESCRIPTION                     | UOM | CASE |
|------|---------------------------------|-----|------|
| 901  | 2.2 Gal (8.3L), Two-Tone        | Set | 1    |
| 902  | 2.2 Gal (8.3L), Stainless Steel | Set | 1    |