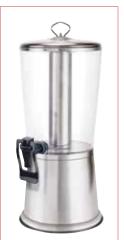

## PEDESTAL JUICE DISPENSERS WITH ICE CORE

- Mirror finish; available with either gold-tone accents or all stainless steel details
- Break-resistant, clear plastic container provides excellent product visibility
- ◆ 10-1/8"L x 13-3/4"W x 21-1/4"H

| ITEM | DESCRIPTION                     | UOM | CASE |
|------|---------------------------------|-----|------|
| 901  | 2.2 Gal (8.3L), Two-Tone        | Set | 1    |
| 902  | 2.2 Gal (8.3L), Stainless Steel | Set | 1    |