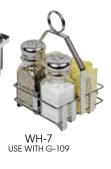

## **CHROME-PLATED HOLDERS**

| ITEM   | DESCRIPTION                                                          | UOM  | CASE  |  |
|--------|----------------------------------------------------------------------|------|-------|--|
| G-104S | Two 6 Oz Square Bottle Set<br>w/Lids & Chrome-Plated Rack            | Set  | 12    |  |
| WH-1   | Salt/Pepper Shakers & Sugar<br>Packet Holder Rack<br>(No Retail Pkg) | Each | 12/48 |  |
| WH-2   | Sugar Packet Rack                                                    | Each | 12/48 |  |
| WH-3   | Chrome-Plated Rack Holds<br>6 Oz Cruets (No Retail Pkg)              | Each | 12/48 |  |
| WH-4   | 3-Ring Condiment Jar Rack                                            | Each | 12/48 |  |
| WH-5   | Rack Holds Two 6 Oz Sq Cruets                                        | Each | 12/72 |  |
| WH-7   | Salt/Pepper Shakers & Sugar<br>Packets Rack                          | Each | 12/72 |  |
| WH-9   | 4-Ring Condiment Jar Rack                                            | Each | 12/48 |  |
|        |                                                                      |      |       |  |