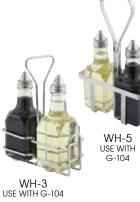

WH-3K Use with G-104

WH-1

USE WITH PPH-SERIES, G-110, G-111

WBKH-6SB

WH-2

WH-4

Sold separately

WBKH-6R

## **CHROME-PLATED HOLDERS**

| ITEM   | DESCRIPTION                                                          | UOM  | CASE  |  |
|--------|----------------------------------------------------------------------|------|-------|--|
| G-104S | Two 6 Oz Square Bottle Set<br>w/Lids & Chrome-Plated Rack            | Set  | 12    |  |
| WH-1   | Salt/Pepper Shakers & Sugar<br>Packet Holder Rack<br>(No Retail Pkg) | Each | 12/48 |  |
| WH-2   | Sugar Packet Rack                                                    | Each | 12/48 |  |
| WH-3   | Chrome-Plated Rack Holds<br>6 Oz Cruets (No Retail Pkg)              | Each | 12/48 |  |
| WH-4   | 3-Ring Condiment Jar Rack                                            | Each | 12/48 |  |
| WH-5   | Rack Holds Two 6 Oz Sq Cruets                                        | Each | 12/72 |  |
| WH-7   | Salt/Pepper Shakers & Sugar<br>Packets Rack                          | Each | 12/72 |  |
| WH-9   | 4-Ring Condiment Jar Rack                                            | Each | 12/48 |  |
|        |                                                                      |      |       |  |