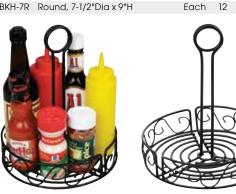

## **BLACK WIRE CADDIES**

| ITEM     | DESCRIPTION                      | UOM  | CASE  |
|----------|----------------------------------|------|-------|
| WH-3K    | Rectangle, Fits 6 Oz Cruets      | Each | 12/48 |
| WBKH-6SB | Flat Back, 8-1/4" x 6 1/4" x 9"H | Each | 12    |
| WBKH-6R  | Round, 6-1/4"Dia x 9"H           | Each | 24    |
| WBKH-7R  | Round, 7-1/2"Dia x 9"H           | Each | 12    |

WBKH-7R