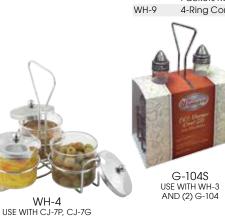

## **CHROME-PLATED HOLDERS**

| ITEM   | DESCRIPTION                                                          | UOM  | CASE  |  |
|--------|----------------------------------------------------------------------|------|-------|--|
| G-104S | Two 6 Oz Square Bottle Set<br>w/Lids & Chrome-Plated Rack            | Set  | 12    |  |
| WH-1   | Salt/Pepper Shakers & Sugar<br>Packet Holder Rack<br>(No Retail Pkg) | Each | 12/48 |  |
| WH-2   | Sugar Packet Rack                                                    | Each | 12/48 |  |
| WH-3   | Chrome-Plated Rack Holds<br>6 Oz Cruets (No Retail Pkg)              | Each | 12/48 |  |
| WH-4   | 3-Ring Condiment Jar Rack                                            | Each | 12/48 |  |
| WH-5   | Rack Holds Two 6 Oz Sq Cruets                                        | Each | 12/72 |  |
| WH-7   | Salt/Pepper Shakers & Sugar<br>Packets Rack                          | Each | 12/72 |  |
| WH-9   | 4-Ring Condiment Jar Rack                                            | Each | 12/48 |  |
|        |                                                                      |      |       |  |

USE WITH CJ-7P, CJ-7G Sold separately

ITEM

GOB-8S

GOB-8

WH-8

WH-16

GOB-16

**OIL & VINEGAR CRUETS** 