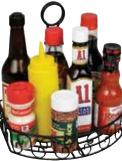

## **BLACK WIRE CADDIES**

| ITEM     | DESCRIPTION                      | UOM  | CASE  |
|----------|----------------------------------|------|-------|
| WH-3K    | Rectangle, Fits 6 Oz Cruets      | Each | 12/48 |
| WBKH-6SB | Flat Back, 8-1/4" x 6 1/4" x 9"H | Each | 12    |
| WBKH-6R  | Round, 6-1/4"Dia x 9"H           | Each | 24    |
| WBKH-7R  | Round, 7-1/2"Dia x 9"H           | Each | 12    |

WH-3K Use with G-104

WH-1

USE WITH PPH-SERIES, G-110, G-111

WBKH-6SB

WH-2

WH-4

Sold separately

WBKH-6R