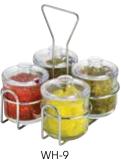

## **CHROME-PLATED HOLDERS**

| ITEM   | DESCRIPTION                                                          | UOM  | CASE  |  |
|--------|----------------------------------------------------------------------|------|-------|--|
| G-104S | Two 6 Oz Square Bottle Set<br>w/Lids & Chrome-Plated Rack            | Set  | 12    |  |
| WH-1   | Salt/Pepper Shakers & Sugar<br>Packet Holder Rack<br>(No Retail Pkg) | Each | 12/48 |  |
| WH-2   | Sugar Packet Rack                                                    | Each | 12/48 |  |
| WH-3   | Chrome-Plated Rack Holds<br>6 Oz Cruets (No Retail Pkg)              | Each | 12/48 |  |
| WH-4   | 3-Ring Condiment Jar Rack                                            | Each | 12/48 |  |
| WH-5   | Rack Holds Two 6 Oz Sq Cruets                                        | Each | 12/72 |  |
| WH-7   | Salt/Pepper Shakers & Sugar<br>Packets Rack                          | Each | 12/72 |  |
| WH-9   | 4-Ring Condiment Jar Rack                                            | Each | 12/48 |  |
|        |                                                                      |      |       |  |