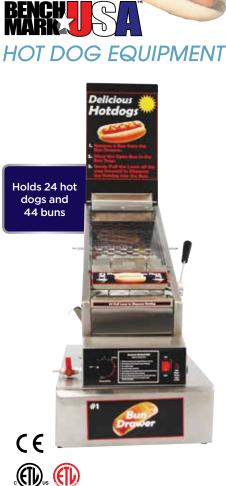

## THE DOG HOUSE HOT DOG COOKER & DISPENSER

Cooks, merchandises, and dispenses hot dogs in a space-efficient 15" footprint. The Doghouse minimizes product waste and is extremely easy to use and clean.

- Easy to follow Point-of-Sale graphic allows for full service or self service operation
- Steam cooks up to 24 hot dogs in 20-30 minutes
- Holds up to 24 hot dogs and 44 buns
- Compact all stainless steel construction requires only 15" of counter space
- No tools required for fast breakdown, easy to clean
- Adjustable thermostat for precise cooking.
- First-in first-out dispensing
- Large 10Qt (9.5L) water reservoir, with low-water indicator light and safety shutoff

| 0\    | /erall dimensions<br>L" X d" X H" (mm)    | POWER           | 2        | PLUG       | Ship<br>Weight  |
|-------|-------------------------------------------|-----------------|----------|------------|-----------------|
| 15 x  | 23 x 26 (381 x 584 x 664)                 | 120V~60Hz, 1200 | W, 10.0A | NEMA 5-15P | 22 lbs (10 kgs) |
| ITEM  | DESCRIPTION                               | UOM             | CASE     | _          |                 |
| 60024 | The Dog House<br>Hot Dog Cooker & Dispens | Set<br>ser      | 1        |            |                 |