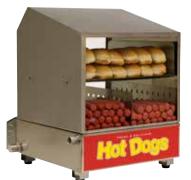

## THE DOG POUND HOT DOG STEAMER

Ideal for convenience stores, concession stands, snack bars, and cafeterias.

- Steams and holds 164 hot dogs and 36 buns
- Graphics on each side allow for front or rear counter merchandising
- Adjustable thermostat accommodates a variety of products and cooking conditions
- 7Qt (6.6L) water reservoir, with low-water indicator light and safety shutoff
- Tempered glass doors and food trays are removable for easy cleaning

| OVERALL DIMENSIONS<br>L" X D" X H" (mm) | POWER                  | PLUG       | Ship<br>Weight  |
|-----------------------------------------|------------------------|------------|-----------------|
| 15 x 16 x 19 (381 x 407 x 483)          | 120V~60hz, 1170W, 9.8A | NEMA 5-15P | 22 lbs (10 kgs) |
|                                         |                        |            | /////           |

| ITEM  | DESCRIPTION                  | UOM | CASE |   |
|-------|------------------------------|-----|------|---|
| 60048 | Dog Pound<br>Hot Dog Steamer | Set | 1    | _ |

New Item

www.wincous.com