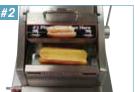

Remove a bun from the bun drawer

Place the open bun in the bun tray

Gently pull lever to dispense a hot dog into the bun

Holds 164 hot dogs and 36 buns

Intertek Intertek 60024