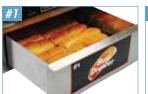

Remove a bun from the bun drawer

Place the open bun in the bun tray

Gently pull lever to dispense a hot dog into the bun

Holds 164 hot dogs and 36 buns

Intertek Intertek 60024