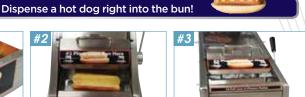

Remove a bun from the bun drawer

Place the open bun in the bun tray

Gently pull lever to dispense a hot dog into the bun

Holds 164 hot dogs and 36 buns

Intertek Intertek 60024