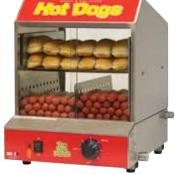

## THE DOG HOUSE HOT DOG COOKER & DISPENSER

Cooks, merchandises, and dispenses hot dogs in a space-efficient 15" footprint. The Doghouse minimizes product waste and is extremely easy to use and clean.

- Easy to follow Point-of-Sale graphic allows for full service or self service operation
- Steam cooks up to 24 hot dogs in 20-30 minutes
- Holds up to 24 hot dogs and 44 buns
- Compact all stainless steel construction requires only 15" of counter space
- No tools required for fast breakdown, easy to clean
- Adjustable thermostat for precise cooking.
- First-in first-out dispensing
- Large 10Qt (9.5L) water reservoir, with low-water indicator light and safety shutoff

| 0\    | /erall dimensions<br>L" X d" X H" (mm)    | POWER           | 2        | PLUG       | Ship<br>Weight  |
|-------|-------------------------------------------|-----------------|----------|------------|-----------------|
| 15 x  | 23 x 26 (381 x 584 x 664)                 | 120V~60Hz, 1200 | W, 10.0A | NEMA 5-15P | 22 lbs (10 kgs) |
| ITEM  | DESCRIPTION                               | UOM             | CASE     | _          |                 |
| 60024 | The Dog House<br>Hot Dog Cooker & Dispens | Set<br>ser      | 1        |            |                 |