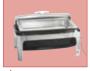

Open roll-top cover

Stainless steel with built-in clips to hold covers in place for

♦ Includes water pan, food pan, foldable frame & two fuel

easy and convenient refilling and serving

C-5080

Solid, stable foldable frame

can holders

Clips hold cover while serving

C-1080 Folding Frame