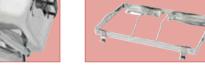

ll-top cover options
- Polished stainless steel with mirror finish covers
- Includes food pan, water pan and fuel holder(s)

| 9    | ITEM   | DESCRIPTION               | UOM  | CASE  |
|------|--------|---------------------------|------|-------|
|      | C-5080 | 8 Qt Full-Size, Roll-top  | Set  | 1     |
|      | C-RTC  | Roll-top Cover for C-5080 | Each | 1     |
| NSF. | C-WPF  | Water Pan for C-5080      | Each | 6     |
|      | SPF2   | Food Pan for C-5080, NSF  | Each | 6/12  |
|      | C-F1   | Fuel Holder with Cover    | Each | 12/48 |



Open roll-top cover

Stainless steel with built-in clips to hold covers in place for

♦ Includes water pan, food pan, foldable frame & two fuel

easy and convenient refilling and serving

C-5080





Solid, stable foldable frame

can holders





Clips hold cover while serving



C-1080 Folding Frame