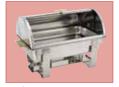

Open roll-top cover

Stainless steel with built-in clips to hold covers in place for

♦ Includes water pan, food pan, foldable frame & two fuel

easy and convenient refilling and serving

C-5080

Solid, stable foldable frame

can holders

Clips hold cover while serving

C-1080 Folding Frame