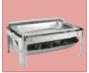

- ♦ A modern design, perfect for casual and formal settings
- Stainless steel with highly polished mirror finish dome covers
- ◆ Roll-top covers can stay open at any angle
- Includes food pan, water pan and fuel holder(s)

| -00- | ITEM    | DESCRIPTION                    | UOM  | CASE  |
|------|---------|--------------------------------|------|-------|
| NSF  | 601     | 8 Qt Full-Size                 | Set  | 1     |
|      | 602     | 6 Qt Round                     | Set  | 1     |
|      | 603     | 8 Qt Oval                      | Set  | 1     |
|      | C-WPF   | Water Pan for 601              | Each | 6     |
|      | 602-WP  | Water Pan for 602              | Each | 12    |
|      | 603-WP  | Water Pan for 603              | Each | 6     |
|      | SPF2    | Food Pan for 601, NSF          | Each | 6/12  |
|      | 602-FP  | Food Pan for 602               | Each | 12    |
|      | SPFD-2R | Round Divided Food Pan for 602 | Each | 10    |
|      | 603-FP  | Food Pan for 603               | Each | 10    |
|      | C-F1    | Fuel Holder with Cover         | Each | 12/48 |

**MADISON** 

603

**HEAVYWEIGHT SERIES** 

**DALLAS** 

**HEAVYWEIGHT SERIES** 

601

602

Cover stays open at any angle