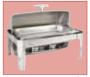

Full-size chafers are compatible with electric water pan, page 63

- Available with lift-off or roll-top cover options
- Polished stainless steel with mirror finish covers
- Includes food pan, water pan and fuel holder(s)

| 9    | ITEM   | DESCRIPTION               | UOM  | CASE  |
|------|--------|---------------------------|------|-------|
|      | C-5080 | 8 Qt Full-Size, Roll-top  | Set  | 1     |
|      | C-RTC  | Roll-top Cover for C-5080 | Each | 1     |
| NSF. | C-WPF  | Water Pan for C-5080      | Each | 6     |
|      | SPF2   | Food Pan for C-5080, NSF  | Each | 6/12  |
|      | C-F1   | Fuel Holder with Cover    | Each | 12/48 |