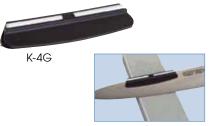

K-4G in use

### SHARPENING GUIDE WITH CERAMIC INSERTS

Sharpening knives has never been easier! Sharpening guides by Winco keep knives at the optimal angle while using sharpening stones.

- Ideal sharpening angle for ultimate knife performance
- Durable plastic body with protective ceramic inserts
- For use with 6" and larger chef's knives

| ITEM | DESCRIPTION      | UOM  | CASE   |
|------|------------------|------|--------|
| K-4G | Sharpening Guide | Each | 12/144 |