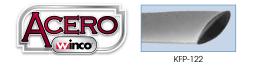

## ACERO DIAMOND STEEL SHARPENERS

Durable and long lasting, these diamond coated steel rods sharpen knives faster than conventional stones. The extra-fine grit allows for regular honing or final polishing.

| ITEM    | DESCRIPTION      | LENGTH | UOM  | CASE |
|---------|------------------|--------|------|------|
| KFP-122 | 20mm Width, Oval | 12"    | Each | 6/24 |
| KFP-123 | 12mm Dia, Round  | 12"    | Each | 6/24 |