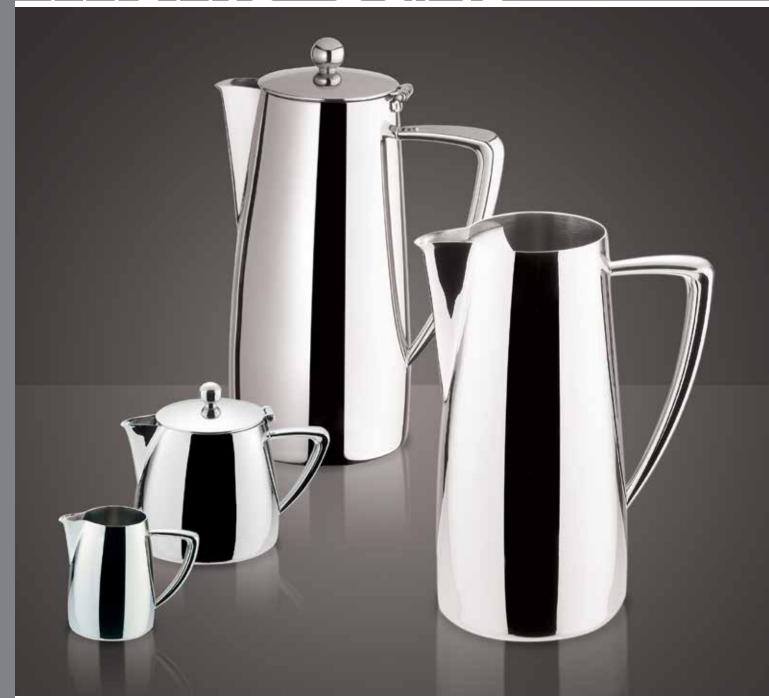

## Monte Carlo<sup>™</sup>

Sleck and sophisticated, the Monte Carlo™ holloware line features clean and fluid contours in brilliant 18/10 stainless steel mirror finish that is striking in all cosmopolitan dining environments.

| ITEM      | DESCRIPTION                                           | UOM  | CASE |
|-----------|-------------------------------------------------------|------|------|
| Z-MC-C05  | Monte Carlo Creamer,<br>5 oz, 0.2 lbs                 | Each | 6/72 |
| Z-MC-TP10 | Monte Carlo Tea Pot, 10 oz, 0.4 lbs                   | Each | 6/72 |
| Z-MC-CP64 | Monte Carlo Coffee Server,<br>64 oz, 1.2 lbs          | Each | 6/12 |
| Z-MC-WP64 | Monte Carlo Water Pitcher (Ice Guard), 64 oz, 1.6 lbs | Each | 6/12 |