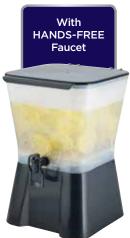

# The ideal choice when counter space is limited.

- ♦ 3 gallon (11.3L) on 8" tall base
- ◆ PBD-3 with detachable drip tray and fully removable lid
- PBD-3SK with hands-free faucet & hinged lid

| ~~ | ITEM      | DESCRIPTION                | UOM  | CASE |  |
|----|-----------|----------------------------|------|------|--|
|    | PBD-3     | Rectangular Dispenser, NSF | Each | 1    |  |
|    | PBD-3SK   | Sq Dispenser, Hands-Free   | Each | 4    |  |
|    | PBD-3-F   | Faucet for PBD-3           | Each | 1    |  |
|    | PBD-3SK-F | Faucet for PBD-3SK         | Each | 1/50 |  |
|    | 904-F     | Hands-Free Faucet for      | Each | 30   |  |