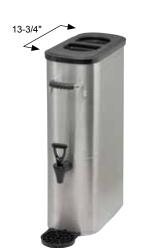

## SLIM COLD BEVERAGE DISPENSERS

### Ideal solution for narrow countertops.

- Stainless steel with a welded-on handle
- Faucet over a detachable drip tray
- ◆ Includes 3 color decals: "Iced Tea", "Lemonade" and "Iced Coffee", as well as 1 blank decal for customization

| ITEM   | DESCRIPTION      | SIZE                             | UOM | CASE |
|--------|------------------|----------------------------------|-----|------|
| SSBD-3 | 3 Gal<br>(11.3L) | 6-7/8"W x 13-3/4"D<br>x 21"H     | Set | 1    |
| SSBD-5 | 5 Gal<br>(18.9L) | 6-7/8"W x 18-7/8"D<br>x 21-1/4"H | Set | 1    |