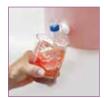

# PLASTIC BEVERAGE CONTAINER & DISPENSER

- Hands-free, leak-proof faucet
- Secure snap-on lid
- Bail handle with comfortable handgrip for easy lifting
- Red graduations in liters and quarts
- Withstands temps from -40°F (-40°C) to 160°F (71°C)
- Dishwasher safe

| ~ | ITEM      | DESCRIPTION                   | UOM  | CASE |
|---|-----------|-------------------------------|------|------|
|   | PBDW-22   | 6 Gallons, (22.7L) PP         | Each | 1/4  |
|   | PBDW-FS   | Faucet                        | Each | 1    |
|   | PBDW-HFFS | Hands-Free Faucet for PBDW-22 | Each | 1    |