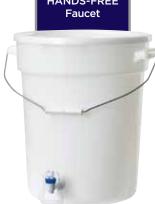

# PLASTIC BEVERAGE CONTAINER & DISPENSER

- Hands-free, leak-proof faucet
- Secure snap-on lid
- Bail handle with comfortable handgrip for easy lifting
- Red graduations in liters and quarts
- Withstands temps from -40°F (-40°C) to 160°F (71°C)
- Dishwasher safe

| ~ | ITEM      | DESCRIPTION                   | UOM  | CASE |
|---|-----------|-------------------------------|------|------|
|   | PBDW-22   | 6 Gallons, (22.7L) PP         | Each | 1/4  |
|   | PBDW-FS   | Faucet                        | Each | 1    |
|   | PBDW-HFFS | Hands-Free Faucet for PBDW-22 | Each | 1    |

PBDW-HFFS

**PBDW-SERIES** 

PBDW-22