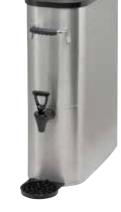

## SLIM COLD BEVERAGE DISPENSERS

### Ideal solution for narrow countertops.

- Stainless steel with a welded-on handle
- Faucet over a detachable drip tray
- ◆ Includes 3 color decals: "Iced Tea", "Lemonade" and "Iced Coffee", as well as 1 blank decal for customization

| ITEM   | DESCRIPTION      | SIZE                             | UOM | CASE |
|--------|------------------|----------------------------------|-----|------|
| SSBD-3 | 3 Gal<br>(11.3L) | 6-7/8"W x 13-3/4"D<br>x 21"H     | Set | 1    |
| SSBD-5 | 5 Gal<br>(18.9L) | 6-7/8"W x 18-7/8"D<br>x 21-1/4"H | Set | 1    |