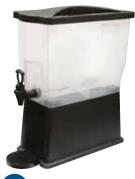

# **BEVERAGE DISPENSERS**

**BPA** FREE

PBD-3SK

# The ideal choice when counter space is limited.

- ♦ 3 gallon (11.3L) on 8" tall base
- ◆ PBD-3 with detachable drip tray and fully removable lid
- PBD-3SK with hands-free faucet & hinged lid

| ~~ | ITEM      | DESCRIPTION                | UOM  | CASE |  |
|----|-----------|----------------------------|------|------|--|
|    | PBD-3     | Rectangular Dispenser, NSF | Each | 1    |  |
|    | PBD-3SK   | Sq Dispenser, Hands-Free   | Each | 4    |  |
|    | PBD-3-F   | Faucet for PBD-3           | Each | 1    |  |
|    | PBD-3SK-F | Faucet for PBD-3SK         | Each | 1/50 |  |
|    | 904-F     | Hands-Free Faucet for      | Each | 30   |  |