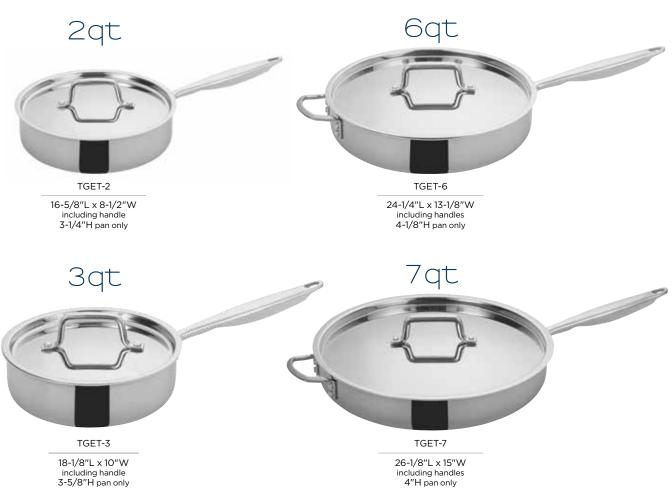

## TRI-PLY INDUCTION-READY SAUTÉ PANS

- Deep, straight sides for easy stirring, mixing or flipping food without spilling
- Sauté, brown or stir-fry with ease
- Mirror finish exterior; satin finish interior
- 4 sizes available

| ITEM   | DESCRIPTION                          | SIZ | E DIA    | UOM | CASE |
|--------|--------------------------------------|-----|----------|-----|------|
| TGET-2 | Sauté Pan<br>w/ Cover                | 2 € | Qt 8"    | Set | 1/6  |
| TGET-3 | Sauté Pan<br>w/ Cover                | 3 € | Qt 9.5"  | Set | 1/6  |
| TGET-6 | Sauté Pan<br>w/ Cover,<br>Helper Hdl | 66  | Qt 12.5" | Set | 1/4  |
| TGET-7 | Sauté Pan<br>w/ Cover,<br>Helper Hdl | 7 6 | Qt 14"   | Set | 1/2  |

TGET-SERIES