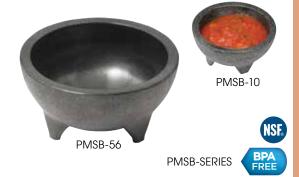

## **MOLCAJETE SALSA BOWLS**

- Break-resistant polypropylene
- Dishwasher safe

| ITEM    | DESCRIPTION     | UOM  | CASE |
|---------|-----------------|------|------|
| PMSB-4  | 4 Oz, 4-Pcs/Pk  | Pack | 24   |
| PMSB-10 | 10 Oz, 4-Pcs/Pk | Pack | 12   |
| PMSB-56 | 56 Oz           | Each | 1/16 |