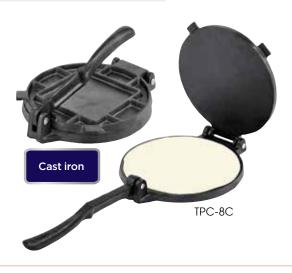

# TORTILLA PRESSES

- ◆ Traditional press with excellent leverage
- Integrated handle allows for easy open and removal of corn/flour tortillas
- Great for making burritos, enchiladas and quesadillas

| ITEM   | DESCRIPTION                   | WEIGHT  | UOM  | CASE |
|--------|-------------------------------|---------|------|------|
| TPC-8A | 8"Dia, Aluminum,<br>Non-Stick | 1.52Lbs | Each | 6/12 |
| TPC-8C | 8"Dia, Cast Iron              | 7.94Lbs | Each | 1/4  |