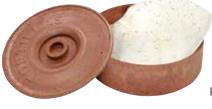

#### TORTILLA WARMERS

- Lid features an easy-grip recessed handle and interlocks with base to seal in heat
- Stackable to transport several at once, or compact organized storage until ready to use

| ITEM   | DESCRIPTION          | CAPACITY     | UOM  | CASE |
|--------|----------------------|--------------|------|------|
| PTW-7K | 7-1/2" Dia x 1-7/8"H | 8 Tortillas  | Each | 12   |
| PTW-8  | 8-1/2"Dia x 2-5/8"H  | 16 Tortillas | Each | 12   |