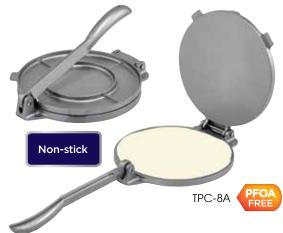

# TORTILLA PRESSES

- ◆ Traditional press with excellent leverage
- Integrated handle allows for easy open and removal of corn/flour tortillas
- Great for making burritos, enchiladas and quesadillas

| ITEM   | DESCRIPTION                   | WEIGHT  | UOM  | CASE |
|--------|-------------------------------|---------|------|------|
| TPC-8A | 8"Dia, Aluminum,<br>Non-Stick | 1.52Lbs | Each | 6/12 |
| TPC-8C | 8"Dia, Cast Iron              | 7.94Lbs | Each | 1/4  |