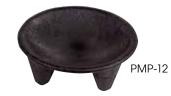

### MOLCAJETE SALSA PLATE

| ITEM   | DESCRIPTION    | UOM | CASE |
|--------|----------------|-----|------|
| PMP-12 | 12 Oz 2-Pcs/Pk | Set | 1/16 |