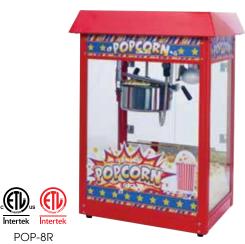

## SHOWTIME!™ ELECTRIC POPCORN POPPERS

It's ShowTime!™. Attractive, fun graphics and vibrant colors draw in popcorn profits.

- Removable 8 oz stainless steel kettle (8R non-stick) with twist-lock disconnect
- Independent illuminated control switches for Light, Heat, Turn (motor), POP-8B has additional switch for Power
- Front & side tempered glass panels
- Rear clear plexiglass door(s)
- Mirror polished stainless steel fold-out tray for easy access
- Built in warmer light

Γ

- Under-deck warming element
- Removable unpopped kernel tray

#### SHOWTIME!™ RED POPCORN MACHINE

|          | OVERALL DIMENSIONS<br>L" X D" X H" (mm) |                                                           | POWER                 |      | PLUG       | Ship<br>Weight    |  |
|----------|-----------------------------------------|-----------------------------------------------------------|-----------------------|------|------------|-------------------|--|
|          | 22 x 16-1/2 x 30 (559 x 420 x 762)      |                                                           | 110V~60Hz, 1320W, 12A |      | NEMA 5-15P | 55.1 lbs (25 kgs) |  |
| <b>*</b> | ITEM                                    | DESCRIPTION                                               |                       | UOM  | CASE       |                   |  |
|          | POP-8R                                  | Red Popcorn Popper,<br>Teflon® Coated<br>Non-Stick Kettle |                       | Set  | 1          | _                 |  |
|          | POP8-P1                                 | Replacement Non-stic                                      | ck Kettle             | Each | 1          |                   |  |