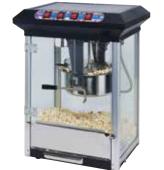

## SHOWTIME!™ ELECTRIC POPCORN POPPERS

It's ShowTime!™. Attractive, fun graphics and vibrant colors draw in popcorn profits.

- Removable 8 oz stainless steel kettle (8R non-stick) with twist-lock disconnect
- Independent illuminated control switches for Light, Heat, Turn (motor), POP-8B has additional switch for Power
- Front & side tempered glass panels
- Rear clear plexiglass door(s)
- Mirror polished stainless steel fold-out tray for easy access
- Built in warmer light

Γ

- Under-deck warming element
- Removable unpopped kernel tray

#### SHOWTIME!™ BLACK POPCORN MACHINE

|  | -               | ALL DIMENSIONS<br>D" X H" (mm)   | POWER           |         | PLUG       | Ship<br>Weight      |
|--|-----------------|----------------------------------|-----------------|---------|------------|---------------------|
|  | 17-34 x 14-34 > | x 23-½ (450 x 375 x 597)         | 110V~60Hz, 1150 | W, 9.5A | NEMA 5-15P | 40.8 lbs (18.5 kgs) |
|  | ITEM            | DESCRIPTION                      | UOM             | CASE    |            |                     |
|  | POP-8B          | Black Popcorn Poppe              | r Set           | 1       |            |                     |
|  | POP8-P2         | Replacement Kettle for<br>POP-8B | or Each         | 1       |            |                     |