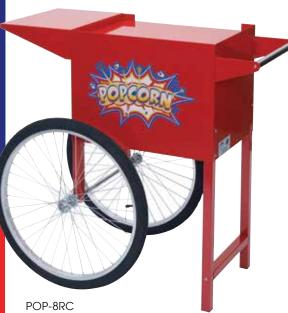

#### Cart features same fun decal as POP-8R

### SHOWTIME!™ RED POPCORN MACHINE CART

- Allows the (POP-8R) Popcorn Machine to be portable
- Ideal where counterspace is limited
- 23-1/2" spoked wheels with inflatable rubber tires and sturdy handle for easy transport
- Convenient compartment on operator-side for storage and additional work space
- Overall Dimensions: 36-7/8"L x 22-3/4"D x 34-5/8"H

| •  | ITEM      | DESCRIPTION            | UOM  | CASE |
|----|-----------|------------------------|------|------|
| ❣▶ | POP-8RC   | Red Cart for POP-8R    | Set  | 1    |
|    | POP-8RC-D | Yellow "POPCORN" Decal | Each | 1    |