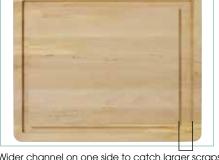

## WOODEN CARVING BOARD WITH CHANNEL

This solid, natural birch wood carving board ideal for back of house prep as well as front of house carving stations and presentations.

- Wider channel on one side catches larger scraps
- Non-skid rubber feet elevate and hold board steady
- Hand wash only

Non-skid elevated feet

Wider channel on one side to catch larger scraps