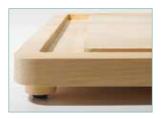

## WOODEN CARVING BOARD WITH CHANNEL

This solid, natural birch wood carving board ideal for back of house prep as well as front of house carving stations and presentations.

- Wider channel on one side catches larger scraps
- Non-skid rubber feet elevate and hold board steady
- Hand wash only

Non-skid elevated feet

Wider channel on one side to catch larger scraps