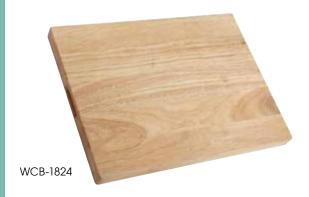

## **WOODEN CUTTING BOARDS**

- ◆ 1-3/4" thick durable hardwood
- Cut-out handles on sides for easy handling
- Hand wash only

| ITEM     | DESCRIPTION | UOM  | CASE |
|----------|-------------|------|------|
| WCB-1218 | 12" x 18"   | Each | 1/2  |
| WCB-1520 | 15" x 20"   | Each | 1/2  |
| WCB-1824 | 18" x 24"   | Each | 1    |
| WCB-1830 | 18" x 30"   | Each | 1    |