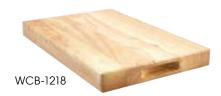

## **WOODEN CUTTING BOARDS**

- ◆ 1-3/4" thick durable hardwood
- Cut-out handles on sides for easy handling
- Hand wash only

| ITEM     | DESCRIPTION | UOM  | CASE |
|----------|-------------|------|------|
| WCB-1218 | 12" x 18"   | Each | 1/2  |
| WCB-1520 | 15" x 20"   | Each | 1/2  |
| WCB-1824 | 18" x 24"   | Each | 1    |
| WCB-1830 | 18" x 30"   | Each | 1    |