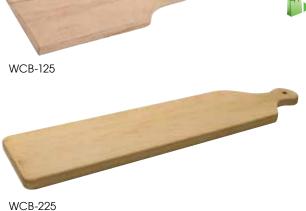

## WOODEN CUTTING/SERVING BOARDS

Hand wash only

| ITEM    | DESCRIPTION                | UOM  | CASE |  |
|---------|----------------------------|------|------|--|
| WCB-125 | 12" x 5" x 3/4"            | Each | 24   |  |
| WCB-225 | 22-1/2"L x 5-1/2"W x 3/4"H | Each | 12   |  |