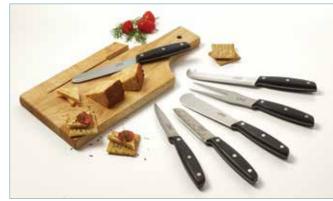

ach | 1/2  |
| WCB-1520 | 15" x 20"   | Each | 1/2  |
| WCB-1824 | 18" x 24"   | Each | 1    |
| WCB-1830 | 18" x 30"   | Each | 1    |



## WOODEN CARVING BOARD WITH CHANNEL

This solid, natural birch wood carving board ideal for back of house prep as well as front of house carving stations and presentations.

- Wider channel on one side catches larger scraps
- Non-skid rubber feet elevate and hold board steady
- Hand wash only





Non-skid elevated feet



Wider channel on one side to catch larger scraps

## WOODEN CUTTING/SERVING BOARDS

Hand wash only

| ITEM    | DESCRIPTION                | UOM  | CASE |  |
|---------|----------------------------|------|------|--|
| WCB-125 | 12" x 5" x 3/4"            | Each | 24   |  |
| WCB-225 | 22-1/2"L x 5-1/2"W x 3/4"H | Each | 12   |  |





WCB-125 with KCS-6