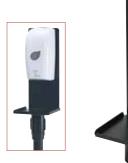

#### UNIVERSAL HAND SANITIZER & SOAP DISPENSER STANCHION MOUNT

- Mount fits most stanchion posts & CGS-series stanchions
- Accommodates most sanitizer dispensers, including automatic units
- Mount designed to secure the dispenser in place
- Mount plate size: 6-3/4"W x 16-1/2"H
- Drip tray size: 7-1/2"W x 7-1/2"D

 ITEM
 DESCRIPTION
 UOM
 CASE

 SMSD-16K
 Holder for Universal Sanitizer/
 Each
 6

 Soap Dispenser
 6
 6
 6

SMSD-16K