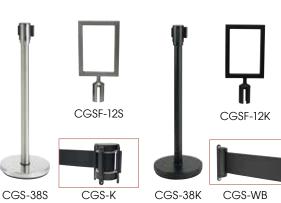

#### STANCHION SIGN SYSTEM

- 34" high stanchions with heavy, sturdy base and built-in 6-1/2 ft long retractable belt (overall 35-1/2"H)
- Stanchions must be purchased in multiples of two (2)

| ITEM     | DESCRIPTION                           | UOM  | CASE  |
|----------|---------------------------------------|------|-------|
| CGS-38K  | Black Stanchion                       | Each | 2     |
| CGS-38S  | Stainless Steel Stanchion             | Each | 2     |
| CGS-WB   | Wall Bracket for CGS-38K/S            | Each | 100   |
| CGS-K    | Plstc Head w/Black Belt for CGS-38K/S | Each | 12/48 |
| CGSF-12K | Black Frame for CGS-38K               | Each | 1/4   |
| CGSF-12S | Stainless Steel Frame for CGS-38S     | Each | 1/4   |

# STANCHION SIGN SYSTEM