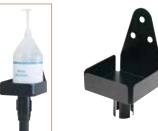

#### UNIVERSAL HAND SANITIZER & SOAP DISPENSER STANCHION MOUNT

- Mount fits most stanchion posts & CGS-series stanchions
- Accommodates most sanitizer dispensers, including automatic units
- Mount designed to secure the dispenser in place
- Mount plate size: 6-3/4"W x 16-1/2"H
- Drip tray size: 7-1/2"W x 7-1/2"D

 ITEM
 DESCRIPTION
 UOM
 CASE

 SMSD-16K
 Holder for Universal Sanitizer/
 Each
 6

 Soap Dispenser
 6
 6
 6

SMSD-16K