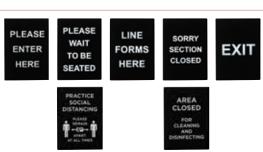

### STANCHION FRAME SIGNS

2-sided pre-printed signs provide maximum visibility

| ITEM    | DESCRIPTION                | UOM  | CASE |
|---------|----------------------------|------|------|
| SGN-801 | Please Enter Here          | Each | 6/36 |
| SGN-802 | Please Wait To Be Seated   | Each | 6/36 |
| SGN-803 | Line Forms Here            | Each | 6/36 |
| SGN-804 | Sorry Section Closed       | Each | 6/36 |
| SGN-805 | Exit                       | Each | 6/36 |
| SGN-806 | Practice Social Distancing | Each | 6/36 |
| SGN-807 | Area Closed for Cleaning   | Each | 6/36 |

SGN-800 SERIES