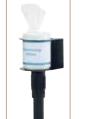

### UNIVERSAL WIPES CONTAINER STANCHION MOUNT

- Mount fits most stanchion posts & CGS-series stanchions
- Mount designed to secure the container in place
- Holder size: 5-1/2" Dia x 5-1/2" H
  Designed to hold a sanitizing wipes container

|                                    | 9           | 0 1  |      |
|------------------------------------|-------------|------|------|
| ITEM                               | DESCRIPTION | UOM  | CASE |
| SMWH-5K Holder for Wipes Container |             | Each | 6    |

## STANCHION MOUNTS

SMWH-5K