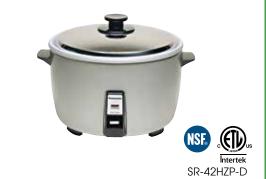

#### PANASONIC ELECTRIC 23-CUP RICE COOKER

- Holds up to 23 cups of uncooked rice or up to 46 cups of cooked rice
- Removable Inner pot seals in moisture
- Warming up to 2 hours

| OVERALL DIMENSIONS<br>L" x D" x H" (mm)    | POWER                 | PLUG       | SHIP<br>WEIGHT      |
|--------------------------------------------|-----------------------|------------|---------------------|
| 16-7/8 x 14-7/8 x 11-7/8 (429 x 378 x 302) | 120V~60Hz, 1550W, 13A | NEMA 5-15P | 15.3 lbs (6.94 kgs) |

| ITEM       | DESCRIPTION                                 | UOM | CASE |
|------------|---------------------------------------------|-----|------|
| SR-42HZP-D | Panasonic Commercial Rice<br>Cooker, 23-Cup | Set | 1    |