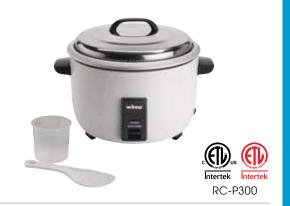

#### ELECTRIC 30-CUP RICE COOKER

- Holds up to 30 cups of uncooked rice or up to 60 cups of cooked rice
- ◆ Removable inner pot seals in moisture
- Automatic warming up to 2 hours

| OVERALL DIMENSIONS<br>L" x D" x H" (mm)        | POWER                    | PLUG       | SHIP<br>WEIGHT   |
|------------------------------------------------|--------------------------|------------|------------------|
| 15-11/16 x 15-11/16 x 12-3/8 (398 x 398 x 315) | 110V~50/60Hz, 1550W, 14A | NEMA 5-15P | 17.6 lbs (8 kgs) |