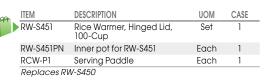

### ELECTRIC 100-CUP RICE WARMER WITH HINGED LID

- Holds up to 100 cups of cooked rice for warming
- Fingerprint-proof satin finish; heavy-duty stainless steel body
- ◆ Removable non-stick inner pot seals in moisture
- Energy efficient heat absorption system
- Warming up to 12 hours

| OVERALL DIMENSIONS<br>L" x D" x H" (mm)                     | POWER                 | PLUG       | SHIP<br>WEIGHT     |
|-------------------------------------------------------------|-----------------------|------------|--------------------|
| 19 x 15 x 17- <sup>7</sup> / <sub>8</sub> (483 x 381 x 378) | 120V~60Hz, 103W, 0.8A | NEMA 5-15P | 20.7 lbs (9.4 kgs) |

RW-S451

| ITEM       | DESCRIPTION                                 | UOM | CASE |
|------------|---------------------------------------------|-----|------|
| SR-42HZP-D | Panasonic Commercial Rice<br>Cooker, 23-Cup | Set | 1    |