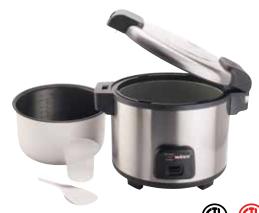

# ELECTRIC 30-CUP RICE COOKER & WARMER WITH HINGED LID

- Holds up to 30 cups of uncooked rice or up to 60 cups of cooked rice
- ◆ Fingerprint-proof satin finish; heavy-duty stainless steel body
- Removable non-stick inner pot seals in moisture
- Energy efficient heat absorption system.
- Automatic warming up to 6 hours

| OVERALL DIMENSIONS<br>L" x D" x H" (mm) | POWER                 | PLUG       | SHIP<br>WEIGHT    |
|-----------------------------------------|-----------------------|------------|-------------------|
| 19 x 15-5/8 x 13-3/4 (483 x 397 x 350)  | 120V~60Hz, 1550W, 13A | NEMA 5-15P | 24 lbs (10.9 kgs) |

RC-S301