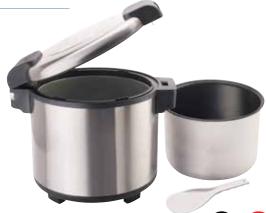

### ELECTRIC 100-CUP RICE WARMER WITH HINGED LID

- Holds up to 100 cups of cooked rice for warming
- Fingerprint-proof satin finish; heavy-duty stainless steel body
- ◆ Removable non-stick inner pot seals in moisture
- Energy efficient heat absorption system
- Warming up to 12 hours

| OVERALL DIMENSIONS<br>L" x D" x H" (mm)                     | POWER                 | PLUG       | SHIP<br>WEIGHT     |
|-------------------------------------------------------------|-----------------------|------------|--------------------|
| 19 x 15 x 17- <sup>7</sup> / <sub>8</sub> (483 x 381 x 378) | 120V~60Hz, 103W, 0.8A | NEMA 5-15P | 20.7 lbs (9.4 kgs) |

RW-S451