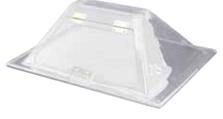

## BENCHMARK HOT DOG ROLLER SNEEZE GUARDS

| ITEM  | DESCRIPTION                             | UOM | CASE |
|-------|-----------------------------------------|-----|------|
| 64010 | Sneeze Guard<br>for 10 Dog Roller Grill | Set | 10   |
| 64020 | Sneeze Guard<br>for 20 Dog Roller Grill | Set | 10   |
| 64030 | Sneeze Guard<br>for 30 Dog Roller Grill | Set | 10   |

64010