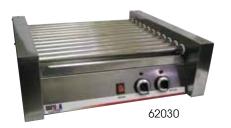

| ITEM  | OVERALL DIMENSIONS<br>L" X D" X H" (mm) | POWER                  | PLUG | SHIP<br>WEIGHT    |
|-------|-----------------------------------------|------------------------|------|-------------------|
| 62010 | 16 x 13 x 8 (407 x 330 x 203)           | 120V~60Hz, 420W, 3.5A  |      | 15 lbs (6.8 kgs)  |
| 62020 | 22 x 16 x 8 (559 x 406 x 203)           | 120V~60Hz, 800W, 6.7A  | }    | 21 lbs (9.5 kgs)  |
| 62030 | 22 x 20 x 8 (559 x 508 x 203)           | 120V~60Hz, 1100W, 9.2A |      | 27 lbs (12.3 kgs) |

| ITEM  | DESCRIPTION   | UOM | CASE |
|-------|---------------|-----|------|
| 62010 | Holds 10 Dogs | Set | 1    |
| 62020 | Holds 20 Dogs | Set | 1    |
| 62030 | Holds 30 Dogs | Set | 1    |

62020, 64020, 65020