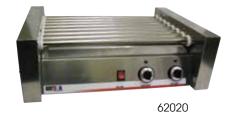

| ITEM  | OVERALL DIMENSIONS<br>L" X D" X H" (mm) | POWER                  | PLUG | SHIP<br>WEIGHT    |
|-------|-----------------------------------------|------------------------|------|-------------------|
| 62010 | 16 x 13 x 8 (407 x 330 x 203)           | 120V~60Hz, 420W, 3.5A  |      | 15 lbs (6.8 kgs)  |
| 62020 | 22 x 16 x 8 (559 x 406 x 203)           | 120V~60Hz, 800W, 6.7A  | }    | 21 lbs (9.5 kgs)  |
| 62030 | 22 x 20 x 8 (559 x 508 x 203)           | 120V~60Hz, 1100W, 9.2A |      | 27 lbs (12.3 kgs) |

| ITEM  | DESCRIPTION   | UOM | CASE |
|-------|---------------|-----|------|
| 62010 | Holds 10 Dogs | Set | 1    |
| 62020 | Holds 20 Dogs | Set | 1    |
| 62030 | Holds 30 Dogs | Set | 1    |

62020, 64020, 65020