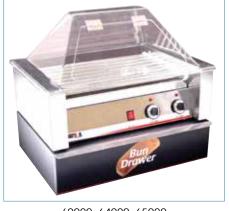

## BENCHMARK HOT DOG ROLLER BUN DRAWERS - UNHEATED

| ITEM  | DESCRIPTION                     | UOM | CASE |  |
|-------|---------------------------------|-----|------|--|
| 65010 | Bun Box for 10 Dog Roller Grill | Set | 1    |  |
| 65020 | Bun Box for 20 Dog Roller Grill | Set | 1    |  |
| 65030 | Bun Box for 30 Dog Roller Grill | Set | 1    |  |

| ITEM  | DESCRIPTION   | UOM | CASE |
|-------|---------------|-----|------|
| 62010 | Holds 10 Dogs | Set | 1    |
| 62020 | Holds 20 Dogs | Set | 1    |
| 62030 | Holds 30 Dogs | Set | 1    |

62020, 64020, 65020