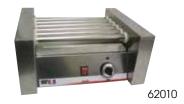

| ITEM  | OVERALL DIMENSIONS<br>L" X D" X H" (mm) | POWER                  | PLUG | SHIP<br>WEIGHT    |
|-------|-----------------------------------------|------------------------|------|-------------------|
| 62010 | 16 x 13 x 8 (407 x 330 x 203)           | 120V~60Hz, 420W, 3.5A  |      | 15 lbs (6.8 kgs)  |
| 62020 | 22 x 16 x 8 (559 x 406 x 203)           | 120V~60Hz, 800W, 6.7A  | }    | 21 lbs (9.5 kgs)  |
| 62030 | 22 x 20 x 8 (559 x 508 x 203)           | 120V~60Hz, 1100W, 9.2A |      | 27 lbs (12.3 kgs) |

| ITEM  | DESCRIPTION   | UOM | CASE |
|-------|---------------|-----|------|
| 62010 | Holds 10 Dogs | Set | 1    |
| 62020 | Holds 20 Dogs | Set | 1    |
| 62030 | Holds 30 Dogs | Set | 1    |

62020, 64020, 65020