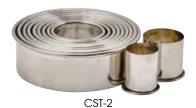

## COOKIE CUTTERS

| ITEM   | DESCRIPTION    | SHAPE           | UOM | CASE  |
|--------|----------------|-----------------|-----|-------|
| CST-1  | 11-Pc Set, 1"H | Fluted<br>Round | Set | 12/48 |
| CST-2  | 11-Pc Set, 1"H | Plain<br>Round  | Set | 12/48 |
| CST-12 | 11-Pc Set, 2"H | Fluted<br>Round | Set | 1/24  |
| CST-22 | 11-Pc Set, 2"H | Plain<br>Round  | Set | 1/24  |