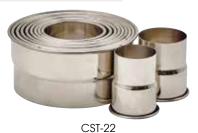

## COOKIE CUTTERS

| ITEM   | DESCRIPTION    | SHAPE           | UOM | CASE  |
|--------|----------------|-----------------|-----|-------|
| CST-1  | 11-Pc Set, 1"H | Fluted<br>Round | Set | 12/48 |
| CST-2  | 11-Pc Set, 1"H | Plain<br>Round  | Set | 12/48 |
| CST-12 | 11-Pc Set, 2"H | Fluted<br>Round | Set | 1/24  |
| CST-22 | 11-Pc Set, 2"H | Plain<br>Round  | Set | 1/24  |