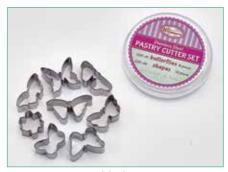

CST-12

PASTRY CUTTERS

| ITEM   | DESCRIPTION      | SHAPE       | UOM | CASE  |
|--------|------------------|-------------|-----|-------|
| CST-31 | 8-Pc Pastry Set  | Butterflies | Set | 12/60 |
| CST-32 | 12-Pc Pastry Set | Shapes      | Set | 12/60 |
| CST-33 | 6-Pc Pastry Set  | Holiday     | Set | 12/60 |
| CST-34 | 26-Pc Pastry Set | Letters     | Set | 12/48 |