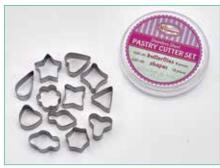

CST-12

PASTRY CUTTERS

| ITEM   | DESCRIPTION      | SHAPE       | UOM | CASE  |
|--------|------------------|-------------|-----|-------|
| CST-31 | 8-Pc Pastry Set  | Butterflies | Set | 12/60 |
| CST-32 | 12-Pc Pastry Set | Shapes      | Set | 12/60 |
| CST-33 | 6-Pc Pastry Set  | Holiday     | Set | 12/60 |
| CST-34 | 26-Pc Pastry Set | Letters     | Set | 12/48 |

CST-32 CST-33 CST-34