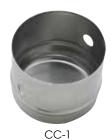

## **DEEP COOKIE CUTTER**

- Ideal for cutting dough for biscuits
- ♦ 2-1/2" deep cut

| ITEM | DESCRIPTION | UOM  | CASE   |
|------|-------------|------|--------|
| CC-1 | 3"Dia, S/S  | Each | 12/120 |