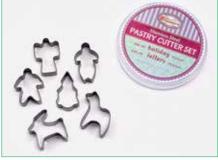

CST-12

PASTRY CUTTERS

| ITEM   | DESCRIPTION      | SHAPE       | UOM | CASE  |
|--------|------------------|-------------|-----|-------|
| CST-31 | 8-Pc Pastry Set  | Butterflies | Set | 12/60 |
| CST-32 | 12-Pc Pastry Set | Shapes      | Set | 12/60 |
| CST-33 | 6-Pc Pastry Set  | Holiday     | Set | 12/60 |
| CST-34 | 26-Pc Pastry Set | Letters     | Set | 12/48 |

CST-32 CST-33 CST-34