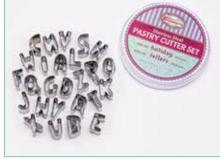

CST-12

PASTRY CUTTERS

| ITEM   | DESCRIPTION      | SHAPE       | UOM | CASE  |
|--------|------------------|-------------|-----|-------|
| CST-31 | 8-Pc Pastry Set  | Butterflies | Set | 12/60 |
| CST-32 | 12-Pc Pastry Set | Shapes      | Set | 12/60 |
| CST-33 | 6-Pc Pastry Set  | Holiday     | Set | 12/60 |
| CST-34 | 26-Pc Pastry Set | Letters     | Set | 12/48 |

CST-32 CST-33 CST-34