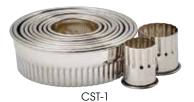

## COOKIE CUTTERS

| ITEM   | DESCRIPTION    | SHAPE           | UOM | CASE  |
|--------|----------------|-----------------|-----|-------|
| CST-1  | 11-Pc Set, 1"H | Fluted<br>Round | Set | 12/48 |
| CST-2  | 11-Pc Set, 1"H | Plain<br>Round  | Set | 12/48 |
| CST-12 | 11-Pc Set, 2"H | Fluted<br>Round | Set | 1/24  |
| CST-22 | 11-Pc Set, 2"H | Plain<br>Round  | Set | 1/24  |