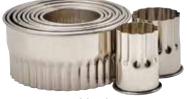

## COOKIE CUTTERS

| ITEM   | DESCRIPTION    | SHAPE           | UOM | CASE  |
|--------|----------------|-----------------|-----|-------|
| CST-1  | 11-Pc Set, 1"H | Fluted<br>Round | Set | 12/48 |
| CST-2  | 11-Pc Set, 1"H | Plain<br>Round  | Set | 12/48 |
| CST-12 | 11-Pc Set, 2"H | Fluted<br>Round | Set | 1/24  |
| CST-22 | 11-Pc Set, 2"H | Plain<br>Round  | Set | 1/24  |