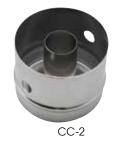

## **DOUGHNUT CUTTER**

◆ 2-1/2" deep cut

| ITEM | DESCRIPTION | UOM  | CASE   |
|------|-------------|------|--------|
| CC-2 | 3"Dia, S/S  | Each | 12/120 |