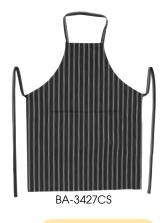

## WOVEN CHALKSTRIPE BIB APRON

The stripe pattern of this bib apron is woven in, making for a lasting appearance that stands up to busy service and bartending shifts.

8 pockets at waist

- 65/35 poly-cotton blend
- Two (2) waist pockets; designed to hold digital tablets up to 8" wide ◆ 33-1/2"L x 27"W

| • | 00- | 1/2 | v v |
|---|-----|-----|-----|
|   |     |     |     |

| ITEM      | DESCRIPTION           | UOM  | CASE  | QTY BREAK |
|-----------|-----------------------|------|-------|-----------|
| BA-3427CS | Chalkstripe w/Pockets | Each | 12/60 | 12        |