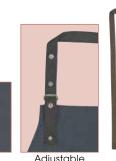

Adjustable neck strap

WAIT SERVICE APRONS

🗺 🛆 🖸 🗁 SIGNATURE CHEF

BA-3327B Model: 5' 3"

INDIVIDUALLY PACKAGED IN PRINTED POLY-BAG