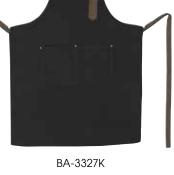

## **MID-WEIGHT BIB APRONS**

The perfect addition to uniforms calling for a streamlined look.

- Blue apron is 65/35 poly-cotton blend
- Black apron is 80/20 poly-cotton blend
- Adjustable snap-button neck strap for the best fit
- Thermometer/pen pocket
- Eight (8) varying size waist pockets to hold supplies
- ◆ 33-1/2"L x 27"W

Individually packaged in printed poly-bag

Color box with

full case purchase

Color display box only available with full case (FC) qty

| ITEM     | COLOR | UOM  | CASE  | QTY/FC |
|----------|-------|------|-------|--------|
| BA-3327B | Blue  | Each | 24/48 | 24     |
| BA-3327K | Black | Each | 24/48 | 24     |