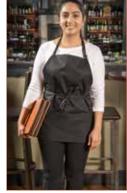

Adjustable neck strap

WAIT SERVICE APRONS

🗺 🛆 🖸 🗁 SIGNATURE CHEF

BA-3327B Model: 5' 3"

INDIVIDUALLY PACKAGED IN PRINTED POLY-BAG