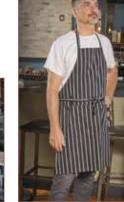

## WOVEN CHALKSTRIPE BIB APRON

The stripe pattern of this bib apron is woven in, making for a lasting appearance that stands up to busy service and bartending shifts.

8 pockets at waist

- 65/35 poly-cotton blend
- Two (2) waist pockets; designed to hold digital tablets up to 8" wide ◆ 33-1/2"L x 27"W

| • | 00- | 1/2 | v v |
|---|-----|-----|-----|
|   |     |     |     |

| ITEM      | DESCRIPTION           | UOM  | CASE  | QTY BREAK |
|-----------|-----------------------|------|-------|-----------|
| BA-3427CS | Chalkstripe w/Pockets | Each | 12/60 | 12        |

Model: 6'

INDIVIDUALLY PACKAGED IN PRINTED POLY-BAG