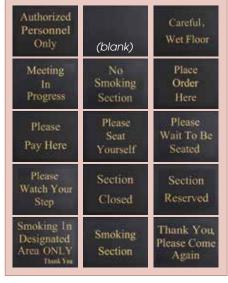

#### Includes "Practice Social Distancing" message.

- ◆ Complete set includes all you need to direct guests
- 2-sided preprinted signs feature attractive gold lettering for optimum visibility
- ♦ 60" tall stand with heavy base & sturdy aluminum post
- Set includes frame, pole, base and 16 different messages