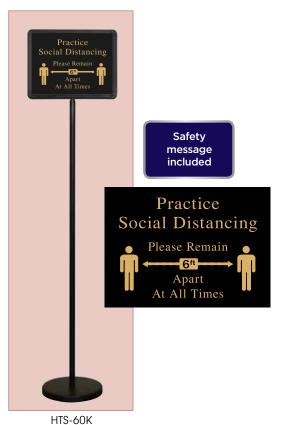

### HOSTESS SIGN SET

#### Includes "Practice Social Distancing" message.

- ◆ Complete set includes all you need to direct guests
- 2-sided preprinted signs feature attractive gold lettering for optimum visibility
- ♦ 60" tall stand with heavy base & sturdy aluminum post
- Set includes frame, pole, base and 16 different messages

| ITEM    | DESCRIPTION              | UOM | CASE |  |
|---------|--------------------------|-----|------|--|
| HTS-60K | Sian Frame w/Pole & Base | Set | 1/4  |  |

16 different messages included