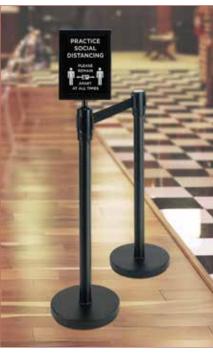

### **STANCHIONS & SIGN SET**

Perfect for crowd control, restaurants, stores, casinos, and more.

- Great for providing directions to customers
- 8-1/2" x 11" signs fit CGSF-series stanchion frames and works with CGS-series retractable belt stanchions
- The set includes:
  - (1) Easy to read two-sided preprinted sign, "Practice Social Distancing"
  - (1) Black frame to hold the sign and easily mounts to stanchion post
  - (2) 34"H black stanchions, each with weighted base and built-in 6-1/2 ft long black retractable belt

| ITEM     | DESCRIPTION   | UOM | CASE |
|----------|---------------|-----|------|
| CGS-SETA | Stanchion Set | Set | 1    |