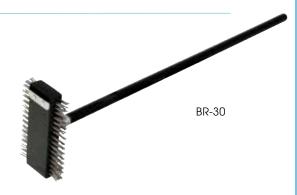

#### PIZZA OVEN/BROILER WIRE BRUSH

 Stiff stainless steel wire bristles effortlessly clean heavy carbon deposits and oven residue

| ITEM  | DESCRIPTION              | UOM  | CASE |
|-------|--------------------------|------|------|
| BR-30 | Dbl-Side Brush w/30" Hdl | Each | 8/32 |