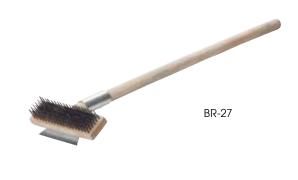

#### PIZZA OVEN WIRE BRUSH WITH SCRAPER

- Carbon wire bristles with attached metal scraper
- Sturdy wooden handle

| ITEM  | DESCRIPTION               | UOM  | CASE |  |
|-------|---------------------------|------|------|--|
| BR-27 | Brush & Scraper w/27" Hdl | Each | 12   |  |