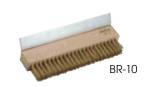

#### PIZZA OVEN WIRE BRUSH & HANDLES

Brass wire bristles and metal scraper

| ITEM   | DESCRIPTION                                   | UOM  | CASE  |
|--------|-----------------------------------------------|------|-------|
| BR-10  | Brush & Scraper,<br>10-1/4" x 1-3/8" x 1-3/4" | Each | 12/48 |
| BR-36W | 36" Wooden Hdl for BR-10                      | Each | 48    |
| BR-60W | 55" Wooden HdI for BR-10                      | Each | 6/24  |