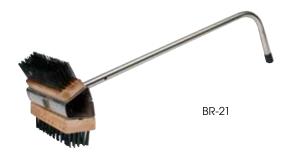

### **DUAL WIRE BRISTLE BRUSH**

- ◆ Thick steel bristle brush 1-1/2" L wire
- ♦ Thin steel bristle brush 1-1/4" L flat wire
- Stainless steel handle; bent end provides leverage to reach and scrub

| ITEM  | DESCRIPTION                            | UOM  | CASE |
|-------|----------------------------------------|------|------|
| BR-21 | Dual Wire Brush<br>with 26-1/2" Handle | Each | 6    |