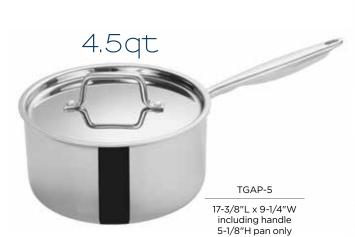

| ITEM   | DESCRIPTION                          | SIZE   | DIA  | UOM | CASE |
|--------|--------------------------------------|--------|------|-----|------|
| TGAP-2 | Sauce Pan<br>w/ Cover                | 1.5 Qt | 6"   | Set | 1/6  |
| TGAP-3 | Sauce Pan<br>w/ Cover                | 2.5 Qt | 7"   | Set | 1/6  |
| TGAP-4 | Sauce Pan<br>w/ Cover                | 3.5 Qt | 8"   | Set | 1/4  |
| TGAP-5 | Sauce Pan<br>w/ Cover                | 4.5 Qt | 8.5" | Set | 1/4  |
| TGAP-7 | Sauce Pan<br>w/ Cover,<br>Helper Hdl | 7 Qt   | 9.5" | Set | 1/2  |