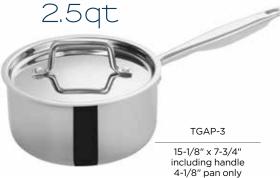

| ITEM   | DESCRIPTION                          | SIZE   | DIA  | UOM | CASE |
|--------|--------------------------------------|--------|------|-----|------|
| TGAP-2 | Sauce Pan<br>w/ Cover                | 1.5 Qt | 6"   | Set | 1/6  |
| TGAP-3 | Sauce Pan<br>w/ Cover                | 2.5 Qt | 7"   | Set | 1/6  |
| TGAP-4 | Sauce Pan<br>w/ Cover                | 3.5 Qt | 8"   | Set | 1/4  |
| TGAP-5 | Sauce Pan<br>w/ Cover                | 4.5 Qt | 8.5" | Set | 1/4  |
| TGAP-7 | Sauce Pan<br>w/ Cover,<br>Helper Hdl | 7 Qt   | 9.5" | Set | 1/2  |