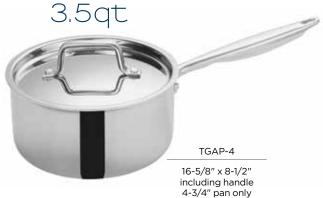

| ITEM   | DESCRIPTION                          | SIZE   | DIA  | UOM | CASE |
|--------|--------------------------------------|--------|------|-----|------|
| TGAP-2 | Sauce Pan<br>w/ Cover                | 1.5 Qt | 6"   | Set | 1/6  |
| TGAP-3 | Sauce Pan<br>w/ Cover                | 2.5 Qt | 7"   | Set | 1/6  |
| TGAP-4 | Sauce Pan<br>w/ Cover                | 3.5 Qt | 8"   | Set | 1/4  |
| TGAP-5 | Sauce Pan<br>w/ Cover                | 4.5 Qt | 8.5" | Set | 1/4  |
| TGAP-7 | Sauce Pan<br>w/ Cover,<br>Helper Hdl | 7 Qt   | 9.5" | Set | 1/2  |