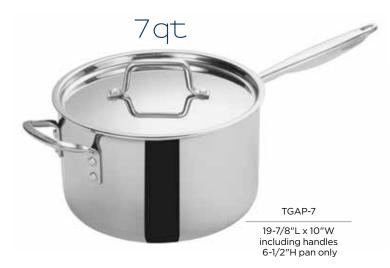

| ITEM   | DESCRIPTION                          | SIZE   | DIA  | UOM | CASE |
|--------|--------------------------------------|--------|------|-----|------|
| TGAP-2 | Sauce Pan<br>w/ Cover                | 1.5 Qt | 6"   | Set | 1/6  |
| TGAP-3 | Sauce Pan<br>w/ Cover                | 2.5 Qt | 7"   | Set | 1/6  |
| TGAP-4 | Sauce Pan<br>w/ Cover                | 3.5 Qt | 8"   | Set | 1/4  |
| TGAP-5 | Sauce Pan<br>w/ Cover                | 4.5 Qt | 8.5" | Set | 1/4  |
| TGAP-7 | Sauce Pan<br>w/ Cover,<br>Helper Hdl | 7 Qt   | 9.5" | Set | 1/2  |