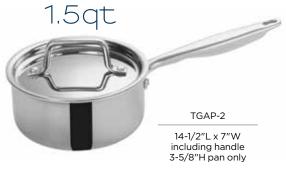

| ITEM   | DESCRIPTION                          | SIZE   | DIA  | UOM | CASE |
|--------|--------------------------------------|--------|------|-----|------|
| TGAP-2 | Sauce Pan<br>w/ Cover                | 1.5 Qt | 6"   | Set | 1/6  |
| TGAP-3 | Sauce Pan<br>w/ Cover                | 2.5 Qt | 7"   | Set | 1/6  |
| TGAP-4 | Sauce Pan<br>w/ Cover                | 3.5 Qt | 8"   | Set | 1/4  |
| TGAP-5 | Sauce Pan<br>w/ Cover                | 4.5 Qt | 8.5" | Set | 1/4  |
| TGAP-7 | Sauce Pan<br>w/ Cover,<br>Helper Hdl | 7 Qt   | 9.5" | Set | 1/2  |