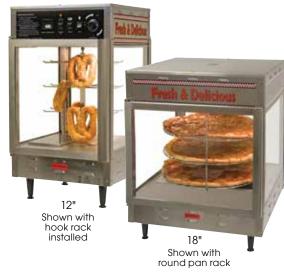

## PASS-THROUGH ROTATING DISPLAY WARMERS/MERCHANDISERS

- Heated cabinet with passive humidity control
- Stainless steel and tempered glass
- Adjustable thermostat with cabinet temperature readout
- Dual fixture interior illumination (bulbs not included)
- Includes chrome-plated round pan rack (pizza) and hook rack (pretzels, churros)
- Continuous rotating rack stops when either door opens
- Adjustable 4" legs

|   | ITEM  | OVERALL DIMENSIONS<br>L" X D" X H" (mm) | POWER                   | PLUG       | SHIP WEIGHT        |
|---|-------|-----------------------------------------|-------------------------|------------|--------------------|
| 1 | 51012 | 18-1/8 x 22 x 33 (460 x 559 838)        |                         |            | 77 lbs (34.9 kgs)  |
|   | 51018 | 24-1/2 x 27 x 33<br>(622 x 686 x 838)   | 120V~60Hz, 1480W, 12.3A | NEMA 5-15P | 100 lbs (45.4 kgs) |

| ITEM  | DESCRIPTION             | UOM | CASE |
|-------|-------------------------|-----|------|
| 51012 | 12" Warmer/Merchandiser | Set | 1    |
| 51018 | 18" Warmer/Merchandiser | Set | 1    |

51012 51018