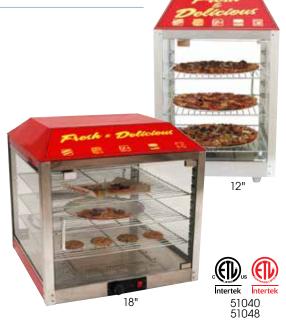

## PASS-THROUGH WARMERS/MERCHANDISERS

- Adjustable thermostat, 450 watt element
- Stainless steel and aluminum construction
- Tempered glass panels and doors
- Chrome-plated racks with adjustable installation either lay flat or slanted

| ITEM  | OVERALL DIMENSIONS<br>L" X D" X H" (mm) | POWER                   | PLUG       | SHIP WEIGHT       |
|-------|-----------------------------------------|-------------------------|------------|-------------------|
| 51040 | 16 x 16 x 23 (407 x 407 x 584)          | 100V 40b= 450W 2.0A     | NEMA 5-15P | 39 lbs (17.7 kgs) |
| 51048 | 23 x 23 x 25½ (584 x 584 x 648)         | 120V~00112, 430VV, 3.6A |            | 54 lbs (24.5 kgs) |

| ITEM  | DESCRIPTION             | UOM | CASE |
|-------|-------------------------|-----|------|
| 51040 | 12" Warmer/Merchandiser | Set | 1    |
| 51048 | 18" Warmer/Merchandiser | Set | 1    |