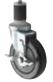

AWRC-5HK 5" plate caster with brake

|  | ITEM       | DESCRIPTION                                      | UOM  | CASE |
|--|------------|--------------------------------------------------|------|------|
|  | AWRK-20HBK | 20-Tier, Welded                                  | Each | 1    |
|  | AWRC-5H    | Caster for AWRK-20HBK,<br>Heavyweight            | Each | 12   |
|  | AWRC-5HK   | Caster w/Brake for<br>AWRK-20HBK,<br>Heavyweight | Each | 12   |