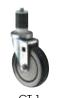

## Raises racks by 6"

CT-1B

#### 🖺 UNIVERSAL CASTERS, EXTRA HEAVY-DUTY

- Use with most appliances including ranges or walk-in refrigerators
- Polyurethane, skid-free will not mark floors
- High-quality grease-resistant wheel
- Temperature range from 14°F to 212°F
- ◆ Wheel capacity: 220 lbs each
- ◆ CT-1 and CT-1B fit standard 1-5/8" or 1-1/2" tubing
- 2 pieces per set

| ITEM   | DESCRIPTION                            | PLATE SIZE      | UOM | CASE |
|--------|----------------------------------------|-----------------|-----|------|
| CT-1   | Worktable Stem<br>Caster Set           |                 | Set | 1/12 |
| CT-1B  | Worktable Stem<br>Caster Set w/Brake   |                 | Set | 1/12 |
| CT-23  | Universal Plate<br>Caster Set          | 2-3/8" x 3-5/8" | Set | 1/12 |
| CT-23B | Universal Plate<br>Caster Set w/ Brake | 2-3/8" x 3-5/8" | Set | 1/12 |
| CT-33  | Universal Plate<br>Caster Set          | 3-1/2" x 3-1/2" | Set | 1/12 |
| CT-33B | Universal Plate<br>Caster Set w/ Brake | 3-1/2" x 3-1/2" | Set | 1/12 |
| CT-44  | Universal Plate<br>Caster Set          | 4" x 4"         | Set | 1/12 |
| CT-44B | Universal Plate<br>Caster Set w/Brake  | 4" x 4"         | Set | 1/12 |