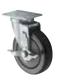

AWRC-5HK 5" plate caster with brake

|  | ITEM       | DESCRIPTION                                      | UOM  | CASE |
|--|------------|--------------------------------------------------|------|------|
|  | AWRK-20HBK | 20-Tier, Welded                                  | Each | 1    |
|  | AWRC-5H    | Caster for AWRK-20HBK,<br>Heavyweight            | Each | 12   |
|  | AWRC-5HK   | Caster w/Brake for<br>AWRK-20HBK,<br>Heavyweight | Each | 12   |