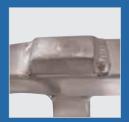

Winco's exclusive Weld2 System features fail-safe rigidity through both bolting and welding at all critical joints to prevent warping with long term, high-traffic use.



Specialty bolts secure each joint



Bolt caps are welded over completely to form extra-strength juncture

### HEAVY-DUTY ALUMINUM 20-TIER SHEET PAN RACK



# HEAVY DUTY 20-TIER END-LOAD SHEET PAN RACK, WITH BRAKES

Designed with heavy-duty welded construction and a reinforced base-frame to ensure stability and long-lasting performance.

- ◆ 20-tier sturdy aluminum construction
- Designed to hold and transport (20) full-size (18" x 26") sheet pans or 40 (13" x 18") half-size sheet pans
- 5" dia, full-swivel casters; two (2) with brake
- ◆ Capacity: up to 1,000 Lbs
- ♦ 3" spacing between each tier
- ◆ Fully assembled dimensions: 21-3/4"L x 26"W x 70-1/2"H

|  | ITEM       | DESCRIPTION                                      | UOM  | CASE |
|--|------------|--------------------------------------------------|------|------|
|  |