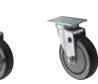

#### 🖺 UNIVERSAL CASTERS, EXTRA HEAVY-DUTY

- Use with most appliances including ranges or walk-in refrigerators
- Polyurethane, skid-free will not mark floors
- High-quality grease-resistant wheel
- Temperature range from 14°F to 212°F
- ◆ Wheel capacity: 220 lbs each
- ◆ CT-1 and CT-1B fit standard 1-5/8" or 1-1/2" tubing
- 2 pieces per set

| ITEM   | DESCRIPTION                            | PLATE SIZE      | UOM | CASE |
|--------|----------------------------------------|-----------------|-----|------|
| CT-1   | Worktable Stem<br>Caster Set           |                 | Set | 1/12 |
| CT-1B  | Worktable Stem<br>Caster Set w/Brake   |                 | Set | 1/12 |
| CT-23  | Universal Plate<br>Caster Set          | 2-3/8" x 3-5/8" | Set | 1/12 |
| CT-23B | Universal Plate<br>Caster Set w/ Brake | 2-3/8" x 3-5/8" | Set | 1/12 |
| CT-33  | Universal Plate<br>Caster Set          | 3-1/2" x 3-1/2" | Set | 1/12 |
| CT-33B | Universal Plate<br>Caster Set w/ Brake | 3-1/2" x 3-1/2" | Set | 1/12 |
| CT-44  | Universal Plate<br>Caster Set          | 4" x 4"         | Set | 1/12 |
| CT-44B | Universal Plate<br>Caster Set w/Brake  | 4" x 4"         | Set | 1/12 |