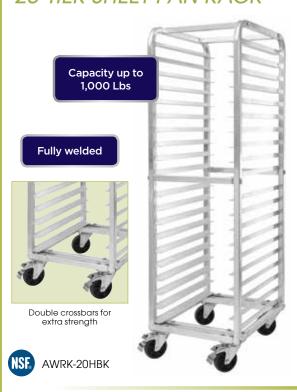

### HEAVY-DUTY ALUMINUM 20-TIER SHEET PAN RACK

# HEAVY DUTY 20-TIER END-LOAD SHEET PAN RACK, WITH BRAKES

Designed with heavy-duty welded construction and a reinforced base-frame to ensure stability and long-lasting performance.

- ◆ 20-tier sturdy aluminum construction
- Designed to hold and transport (20) full-size (18" x 26") sheet pans or 40 (13" x 18") half-size sheet pans
- 5" dia, full-swivel casters; two (2) with brake
- ◆ Capacity: up to 1,000 Lbs
- ♦ 3" spacing between each tier
- ◆ Fully assembled dimensions: 21-3/4"L x 26"W x 70-1/2"H

|  | ITEM       | DESCRIPTION                                      | UOM  | CASE |
|--|------------|--------------------------------------------------|------|------|
|  | AWRK-20HBK | 20-Tier, Welded                                  | Each | 1    |
|  | AWRC-5H    | Caster for AWRK-20HBK,<br>Heavyweight            | Each | 12   |
|  | AWRC-5HK   | Caster w/Brake for<br>AWRK-20HBK,<br>Heavyweight | Each | 12   |