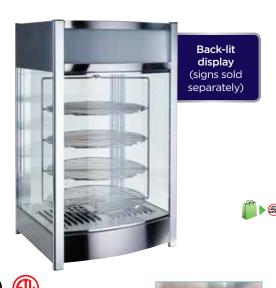

## **ELECTRIC HEATED PIZZA/PRETZEL MERCHANDISERS**

Passive humidity control with removable water tray.

- Interior wire shelves hold four (4) 14" pizzas
- Optional pretzel rack insert, sold separately
- Display tray/rack insert rotates when door is closed
- Lighted display panel for branding visuals
- Adjustable thermostat from 85°F to 195°F (30°C to 90°C)
- Removable crumb tray

4-Tier Round Rack, 14" Dia

|      | -                             | ALL DIMENSIONS<br>[ D" X H" (mm) | POWER                        |      | PLUG       | SHIP WEIGHT       |
|------|-------------------------------|----------------------------------|------------------------------|------|------------|-------------------|
|      | 18-3/8 x 17-5                 | 5/8x 31 (466 x 447 x 785)        | 110-120V~60Hz,<br>786W, 7.2A |      | NEMA 5-15P | 55.2 lbs (25 kgs) |
| SC L | ITEM                          | DESCRIPTION                      |                              | UOM  | CASE       |                   |
|      | EDM-2 Heated Pizza/Pretzel Me |                                  | erchandiser                  | Set  | 1          |                   |
|      | EDM-2PR                       | Optional Pretzel Rack I          | nsert                        | Set  | 1          |                   |
|      | EDM-2PRS                      | Pretzel Sign, 5-3/4"H x 1        | 6-1/8"W                      | Each | 1          |                   |
|      | EDM-2PZS                      | Pizza Sign, 5-3/4"H x 16-        | 1/8"W                        | Each | 1          |                   |

## Translucent plastic display sign options

Each

5

EDM-2PZS

**Control Panel** 

EDM-2PR **Optional Pretzel Rack** 

EDM-P58

www.wincous.com