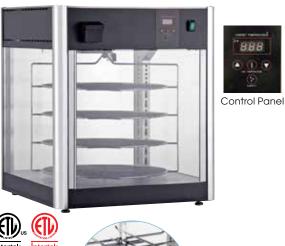

## ROTATING HEATED & HUMIDIFIED HOLDING DISPLAY **MERCHANDISER**

Keep hot foods fresher for longer with this heat and humidity controlled merchandiser. The airflow pattern is designed to maintain consistent temperature and humidity around foods and prevent drying, which also enables the unit to recover temperature quickly after doors are opened/closed.

- Matte black powder-coated exterior, stainless steel interior
- Clear-view tempered glass on all sides, with server-side easy access swing door
- Interior illumination showcases food products
- Digital adjustable thermostat and humidity control
- Temperature range: 89°F to 194°F (30°C to 90°C)
- 4-tier round rack continuously rotates -rotation stops when door is opened
- Each shelf fits up to 18" diameter pan
- Optional pretzel rack insert available, sold separately

|    |  | OVERALL DIMENSIONS<br>L" X D" X H" (mm)     |                         | POWER                          |      | PLUG       | SHIP WEIGHT       |
|----|--|---------------------------------------------|-------------------------|--------------------------------|------|------------|-------------------|
|    |  | 23-5/8 x 25¼ x 27-9/16<br>(600 x 641 x 700) |                         | 110-120V~60Hz,<br>1500W, 13.1A |      | NEMA 5-15P | 85 lbs (38.6 kgs) |
|    |  |                                             |                         |                                |      |            |                   |
| 97 |  | ITEM                                        | DESCRIPTION             |                                | UOM  | CASE       |                   |
| TI |  | EDM-1K                                      | Heated & Humidified N   | 1erchandiser                   | Set  | 1          |                   |
|    |  | EDM-P39                                     | 4-Tier Round Rack, 18"  | Dia                            | Each | 5          |                   |
|    |  | EDM-1PR                                     | Pretzel Rack for EDM-1K |                                | Each | 1          |                   |
|    |  |                                             |                         |                                |      |            |                   |