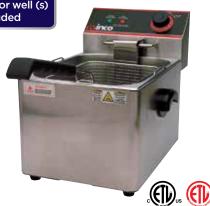

## ELECTRIC COUNTERTOP SINGLE WELL DEEP FRYER

- ♦ 16 lb oil capacity
- 8 liters = 16 lbs = 2.11 gallons

|   | OVERALL DIMENSIONS<br>L" X D" X H" (mm) | POWER                      | PLUG       | Ship<br>Weight         |
|---|-----------------------------------------|----------------------------|------------|------------------------|
|   | 11-3/4 x 16 x 13-5/8 (298 x 406 x 346)  | 120V~50/60Hz, 1750W, 14.6A | NEMA 5-15P | 19.9 lbs<br>(9.03 kgs) |
| 1 |                                         |                            |            |                        |

| ITEM     | DESCRIPTION | UOM  | CASE |
|----------|-------------|------|------|
| EFS-16   | Single Well | Set  | 1    |
| EFST-P30 | Fry Basket  | Each | 1    |

EFST-P30