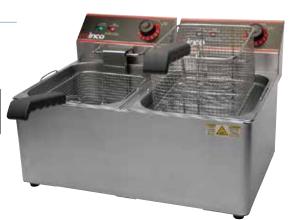

## ELECTRIC COUNTERTOP TWIN WELL DEEP FRYER

- ◆ 32 lb oil capacity
- ◆ 2 x 8 liters (16 liters combined) = 32 lbs; total = 4.22 gallons

| 0        | VERALL DIMENSIONS<br>L" X D" X H" (mm) | POWER                              |      |                    | PLUG                   | Ship<br>Weight |
|----------|----------------------------------------|------------------------------------|------|--------------------|------------------------|----------------|
| 21-1/4 x | 16 x 13-5/8 (616 x 406 x 346)          | 120V~50/60Hz,<br>1750W, 14.6A (x2) |      | NEMA 5-15P<br>(x2) | 34.8 lbs<br>(15.8 kgs) |                |
| ITEM     | DESCRIPTION                            | UOM                                | CASE |                    |                        |                |
| EFT-32   | Double Well                            | Set                                | 1    | -                  |                        |                |
| EFST-P30 | Fry Basket                             | Each                               | 1    |                    |                        |                |