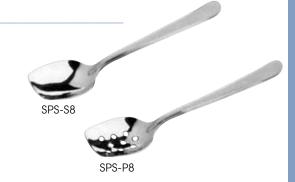

## 18/8 STAINLESS STEEL PLATING SPOONS

◆ Flat front; solid or perforated bowl

| ITEM    | DESCRIPTION             | UOM  | CASE |
|---------|-------------------------|------|------|
| SPS-S8  | 8" Slanted, Solid       | Each | 6/72 |
| SPS-S10 | 10" Slanted, Solid      | Each | 6/72 |
| SPS-P8  | 8" Slanted, Perforated  | Each | 6/72 |
| SPS-P10 | 10" Slanted, Perforated | Each | 6/72 |