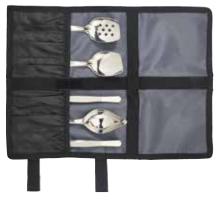

### 18/8 STAINLESS STEEL PLATING TOOLS SET

# All-in-one set includes five (5) plating tools and convenient carry bag.

Spoons and tongs are dishwasher safe

| ITEM     | DESCRIPTION | UOM | CASE  |
|----------|-------------|-----|-------|
| PTK-6SET | 6-Pc Set    | Set | 12/36 |

#### Set Includes:

- ♦ 8" Drizzling Spoon (SPS-TS8)
- ♦ 8" Solid Slanted Spoon (SPS-S8)
- ♦ 8" Perforated Slanted Spoon (ŚPS-P8)
- ♦ 8" Curved Tongs (TTG-8C)
- ◆ 8" Straight Tongs (TTG-8S)
- Carry Bag

PTK-6SET