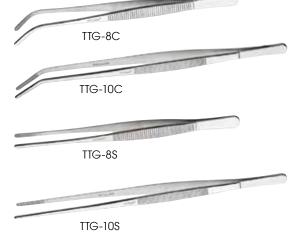

### 18/8 STAINLESS STEEL PLATING TONGS

Plating tongs are the discerning chef's ideal tool, providing a controlled, gentle grasp of delicate garnishes for masterful placement and presentation.

Dishwasher safe

| ITEM    | DESCRIPTION  | UOM  | CASE   |
|---------|--------------|------|--------|
| TTG-8C  | 8" Curved    | Each | 24/144 |
| TTG-10C | 10" Curved   | Each | 24/144 |
| TTG-8S  | 8" Straight  | Each | 24/144 |
| TTG-10S | 10" Straight | Each | 24/144 |