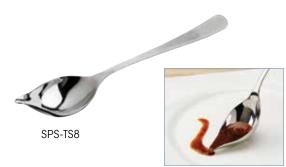

#### 18/8 STAINLESS STEEL DRIZZLING SPOON

The tapered spout allows for drizzle control. The deep bowl reduces refilling.

◆ Tapered spout

| ITEM    | DESCRIPTION                   | UOM  | CASE |  |
|---------|-------------------------------|------|------|--|
| SPS-TS8 | 8" Drizzling w/ Tapered Spout | Fach | 6/72 |  |