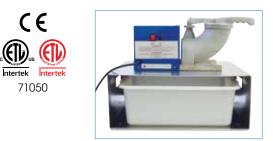

#### "SNOW BLITZ" SNOW CONE MACHINE - PORTABLE

- Compact heavy-duty stainless steel construction
- Integrated carry handles for easy transport
- Includes 1 freezer-safe ice tote

| OVERALL DIMENSIONS<br>L" X D" X H" (mm)                       | POWER                 | PLUG       | Ship<br>Weight   |
|---------------------------------------------------------------|-----------------------|------------|------------------|
| 22- <sup>7</sup> / <sub>8</sub> x 18 x 18-½ (580 x 456 x 470) | 120V~60Hz, 635W, 5.3A | NEMA 5-15P | 48 lb (21.8 kgs) |

| ITEM  | DESCRIPTION                              | UOM  | CASE |
|-------|------------------------------------------|------|------|
| 71050 | Snow Blitz<br>Portable Snow Cone Machine | Set  | 1    |
| 74001 | lce Tote Box<br>20.5″L x 15.3″D x 7"H    | Each | 1    |