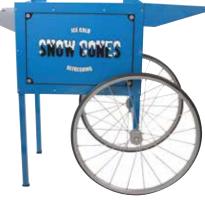

#### "SNOW BANK" SNOW CONE CART

- Add mobility to "Snow Bank" snow cone machine
- Spoked wheels and sturdy handle for easy transport
- Shelf and operator side storage

| ITEM  | DESCRIPTION                                                   | UOM | CASE |
|-------|---------------------------------------------------------------|-----|------|
| 30070 | Cart for Snow Bank<br>Snow Cone Machine<br>38"L x 23"D x 33"H | Set | 1    |