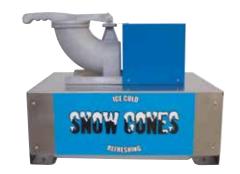

#### "SNOW BLITZ" SNOW CONE MACHINE - PORTABLE

- Compact heavy-duty stainless steel construction
- Integrated carry handles for easy transport
- Includes 1 freezer-safe ice tote

| OVERALL DIMENSIONS<br>L" X D" X H" (mm)                       | POWER                 | PLUG       | Ship<br>Weight   |
|---------------------------------------------------------------|-----------------------|------------|------------------|
| 22- <sup>7</sup> / <sub>8</sub> x 18 x 18-½ (580 x 456 x 470) | 120V~60Hz, 635W, 5.3A | NEMA 5-15P | 48 lb (21.8 kgs) |

| ITEM  | DESCRIPTION                              | UOM  | CASE |
|-------|------------------------------------------|------|------|
| 71050 | Snow Blitz<br>Portable Snow Cone Machine | Set  | 1    |
| 74001 | lce Tote Box<br>20.5″L x 15.3″D x 7"H    | Each | 1    |