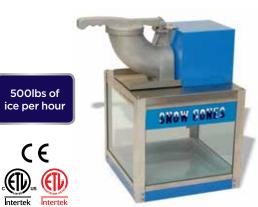

## **SNOW CONE MACHINES**

Durable and efficient, the high-volume output keeps up with busy snack bars, convenience stores, and concession stands.

- Heavy-duty 1/3hp 1700RPM motor produces up to 500 lbs (227kg) of shaved ice per hour
- Accepts cubed or chunk ice
- Cast aluminum horn, cutting head, pusher
- Adjustable stainless steel cutting blades for fine or coarse shaved ice
- Pulse-type safety reset switch prevents accidental start-up

#### "SNOW BANK" SNOW CONE MACHINE

- Tinted tempered glass panels
- Stainless steel cabinet with tempered glass panels
- Built-in snow cone shaper for perfect snow cones
- Plexiglass service door and molded plastic drainage deck with drain hose

| OVERALL DIMENSIONS<br>L" X D" X H" (mm) | POWER                 | PLUG       | Ship<br>Weight    |
|-----------------------------------------|-----------------------|------------|-------------------|
| 16 x 16 x 24 (407 x 407 x 610)          | 120V~60Hz, 635W, 5.3A | NEMA 5-15P | 49 lbs (22.2 kgs) |

ITEM DESCRIPTION

Snow Bank

Machine

Professional Snow Cone

UOM CASE Set 1