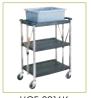

## **3-TIER STAINLESS STEEL TROLLEYS**

- Caster bumpers protect walls, doors, and the cart from minor collisions
- Ships knocked down

| ITEM    | DESCRIPTION (L X W X H)          | UOM  | CASE |
|---------|----------------------------------|------|------|
| SUC-30  | 30" x 16" x 33" (w/Casters)      | Set  | 1    |
| SUC-40  | 33" x 17" x 35" (w/Casters)      | Set  | 1    |
| SUC-50  | 37" x 19" x 37" (w/Casters)      | Set  | 1    |
| SUC-CT  | Caster for SUC-Series            | Each | 4/16 |
| SUC-CTB | Caster w/Brake for<br>SUC-Series | Each | 4/16 |