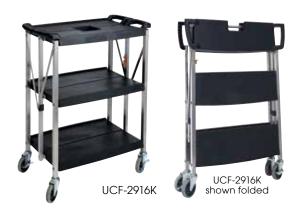

## **FOLDING 3-TIER UTILITY CARTS**

Add convenient mobility and compact storage in one. Transport stacked dishes, bus boxes, or meals to serve. Ideal for room service, off-site catering and table service.

- ◆ Fold/unfold in a single smooth motion; fit behind doors, between counters, in delivery van
- Handles on both ends and easy-clean shelves
- ◆ 18/8 stainless steel uprights with built-in locking latch
- 350Lb overall capacity
- Swivel casters w/4" wheels; 2 with step-lock brakes

| ITEM      | DESCRIPTION                | UOM | CASE |
|-----------|----------------------------|-----|------|
| UCF-2916K | 29"W x 16-1/2"D x 36"H     | Set | 1    |
| UCF-3820K | 38-3/4"W x 20-3/4"D x 36"H | Set | 1    |