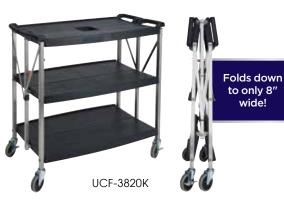

## **FOLDING 3-TIER UTILITY CARTS**

Add convenient mobility and compact storage in one. Transport stacked dishes, bus boxes, or meals to serve. Ideal for room service, off-site catering and table service.

- ◆ Fold/unfold in a single smooth motion; fit behind doors, between counters, in delivery van
- Handles on both ends and easy-clean shelves
- ◆ 18/8 stainless steel uprights with built-in locking latch
- 350Lb overall capacity
- Swivel casters w/4" wheels; 2 with step-lock brakes

| ITEM      | DESCRIPTION                | UOM | CASE |
|-----------|----------------------------|-----|------|
| UCF-2916K | 29"W x 16-1/2"D x 36"H     | Set | 1    |
| UCF-3820K | 38-3/4"W x 20-3/4"D x 36"H | Set | 1    |