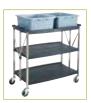

## **3-TIER STAINLESS STEEL TROLLEYS**

- Caster bumpers protect walls, doors, and the cart from minor collisions
- Ships knocked down

| ITEM    | DESCRIPTION (L X W X H)          | UOM  | CASE |
|---------|----------------------------------|------|------|
| SUC-30  | 30" x 16" x 33" (w/Casters)      | Set  | 1    |
| SUC-40  | 33" x 17" x 35" (w/Casters)      | Set  | 1    |
| SUC-50  | 37" x 19" x 37" (w/Casters)      | Set  | 1    |
| SUC-CT  | Caster for SUC-Series            | Each | 4/16 |
| SUC-CTB | Caster w/Brake for<br>SUC-Series | Each | 4/16 |