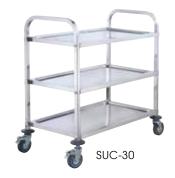

## **3-TIER STAINLESS STEEL TROLLEYS**

- Caster bumpers protect walls, doors, and the cart from minor collisions
- Ships knocked down

| ITEM    | DESCRIPTION (L X W X H)          | UOM  | CASE |
|---------|----------------------------------|------|------|
| SUC-30  | 30" x 16" x 33" (w/Casters)      | Set  | 1    |
| SUC-40  | 33" x 17" x 35" (w/Casters)      | Set  | 1    |
| SUC-50  | 37" x 19" x 37" (w/Casters)      | Set  | 1    |
| SUC-CT  | Caster for SUC-Series            | Each | 4/16 |
| SUC-CTB | Caster w/Brake for<br>SUC-Series | Each | 4/16 |