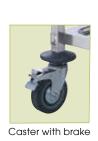

## 3-TIER UTILITY CARTS WITH BRAKES

- Easy-clean polypropylene shelves
- UC-2415 series weighs 17.5 lbs
- ◆ UC-3019 series weighs 27 lbs
- Accessory bins sold separately
- Ships knocked down

| ITEM     | DESCRIPTION                          | CAPACITY | COLOR | UOM  | CASE |  |
|----------|--------------------------------------|----------|-------|------|------|--|
| UC-2415G | 32"L x<br>16-1/8"W x<br>36-3/4"H     | 330 Lbs  | Gray  | Set  | 1    |  |
| UC-2415K | 32"L x<br>16-1/8"W x<br>36-3/4"H     | 330 Lbs  | Black | Set  | 1    |  |
| UC-3019G | 40-3/4"L x<br>19-1/2"W x<br>37-3/8"H | 400 Lbs  | Gray  | Set  | 1    |  |
| UC-3019K | 40-3/4"L x<br>19-1/2"W x<br>37-3/8"H | 400 Lbs  | Black | Set  | 1    |  |
| UC-RB    | Refuse Bin                           |          |       | Each | 3    |  |
| UC-SB    | Silverware<br>Bin                    |          |       | Each | 6    |  |
| UC-WH    | Caster                               |          |       | Each | 1/30 |  |
| UC-WHB   | Caster w/<br>Brake                   |          |       | Each | 1/30 |  |