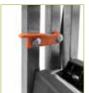

- ◆ Fold/unfold in a single smooth motion; fit behind doors, between counters, in delivery van
- Handles on both ends and easy-clean shelves
- ◆ 18/8 stainless steel uprights with built-in locking latch
- 350Lb overall capacity
- Swivel casters w/4" wheels; 2 with step-lock brakes

locking latch

Easy-lift handle UCF-2916K for fransporting shown with

UCF-3820K

shown with two (2) PLW-7G one (1) PLW-7G