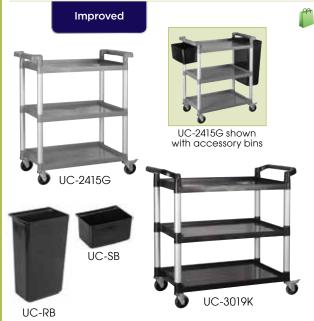

## 3-TIER UTILITY CARTS WITH BRAKES

- Easy-clean polypropylene shelves
- UC-2415 series weighs 17.5 lbs
- ◆ UC-3019 series weighs 27 lbs
- Accessory bins sold separately
- Ships knocked down

| ITEM     | DESCRIPTION                          | CAPACITY | COLOR | UOM  | CASE |  |
|----------|--------------------------------------|----------|-------|------|------|--|
| UC-2415G | 32"L x<br>16-1/8"W x<br>36-3/4"H     | 330 Lbs  | Gray  | Set  | 1    |  |
| UC-2415K | 32"L x<br>16-1/8"W x<br>36-3/4"H     | 330 Lbs  | Black | Set  | 1    |  |
| UC-3019G | 40-3/4"L x<br>19-1/2"W x<br>37-3/8"H | 400 Lbs  | Gray  | Set  | 1    |  |
| UC-3019K | 40-3/4"L x<br>19-1/2"W x<br>37-3/8"H | 400 Lbs  | Black | Set  | 1    |  |
| UC-RB    | Refuse Bin                           |          |       | Each | 3    |  |
| UC-SB    | Silverware<br>Bin                    |          |       | Each | 6    |  |
| UC-WH    | Caster                               |          |       | Each | 1/30 |  |
| UC-WHB   | Caster w/<br>Brake                   |          |       | Each | 1/30 |  |