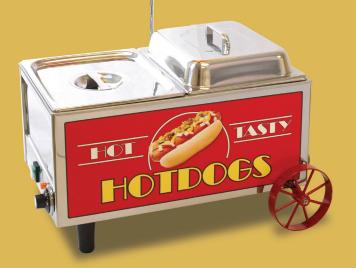

## HOTDOG MUNCHRT

This Hotdog Mini Cart is sure to draw attention and sales with its attractive styling reminiscent of the many vendors on the streets of America. It is built out of mirror-finished stainless steel. It comes complete with the decorative wheels, umbrella, eye-catching graphics and separate hotdog and bun wells.

- Cooks hotdogs in 20-30 minutes
- Cooks with steam for long holding times
- Adjustable thermostat for cooking and holding
- ✓ Holds 60 standard size hotdogs and 30 buns
- ✓ All mirror-finished stainless steel construction
- Attractive graphics for point-of-sale merchandising
- Easy to clean, breaks down for sink cleaning

Perforated steam pan for hotdogs, solid warming pan for buns

Holds up to 60 hotdogs & 30 buns

Covered master switch and adjustable thermostat

| Part # | Description              | Volts | Watts | Amps | Dimensions         | Wt. |
|--------|--------------------------|-------|-------|------|--------------------|-----|
| 60072  | Mini Cart Hotdog Steamer | 120   | 1200  | 10.0 | 21"w x 13"d x 15"h | 24# |