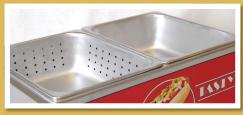

Perforated steam pan for hotdogs, solid warming pan for buns

Holds up to 60 hotdogs & 30 buns

Covered master switch and adjustable thermostat

| Part # | Description              | Volts | Watts | Amps | Dimensions         | Wt. |
|--------|--------------------------|-------|-------|------|--------------------|-----|
| 60072  | Mini Cart Hotdog Steamer | 120   | 1200  | 10.0 | 21"w x 13"d x 15"h | 24# |