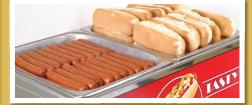

- Cooks hotdogs in 20-30 minutes
- Cooks with steam for long holding times
- Adjustable thermostat for cooking and holding
- ✓ Holds 60 standard size hotdogs and 30 buns
- ✓ All mirror-finished stainless steel construction
- Attractive graphics for point-of-sale merchandising
- Easy to clean, breaks down for sink cleaning

Perforated steam pan for hotdogs, solid warming pan for buns

Holds up to 60 hotdogs & 30 buns

Covered master switch and adjustable thermostat

| Part # | Description              | Volts | Watts | Amps | Dimensions         | Wt. |
|--------|--------------------------|-------|-------|------|--------------------|-----|
| 60072  | Mini Cart Hotdog Steamer | 120   | 1200  | 10.0 | 21"w x 13"d x 15"h | 24# |