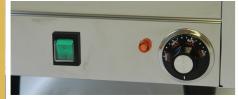

Perforated steam pan for hotdogs, solid warming pan for buns

Holds up to 60 hotdogs & 30 buns

Covered master switch and adjustable thermostat

| Part # | Description              | Volts | Watts | Amps | Dimensions         | Wt. |
|--------|--------------------------|-------|-------|------|--------------------|-----|
| 60072  | Mini Cart Hotdog Steamer | 120   | 1200  | 10.0 | 21"w x 13"d x 15"h | 24# |