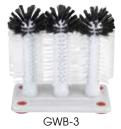

### **GLASS WASHER BRUSHES**

- Synthetic bristles gently & throughly clean glassware
- Base with suction feet holds securely to slippery surfaces
- Dishwasher safe

| ITEM     | DESCRIPTION         | UOM  | CASE  |
|----------|---------------------|------|-------|
| GWB-3    | 3 Brushes with Base | Each | 1/12  |
| GWB-3-BR | Brush for GWB-3     | Each | 1/100 |