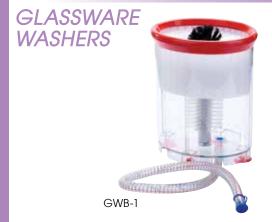

Long-lasting nylon bristles are tough on grime, but won't scratch or damage glass. The four suction-feet hold firm to surfaces while in use. Space-saving.

- Features a center vertical brush with additional scrubbeing bristles along the inner sides
- Oval shape accommodates a beer mug & the handle
- Dirty water can be drained through detachable hose
- Durable plastic construction at space-saving size

| ITEM  | DESCRIPTION       | UOM  | CASE |  |
|-------|-------------------|------|------|--|
| GWB-1 | Manual Mug Washer | Each | 1/6  |  |