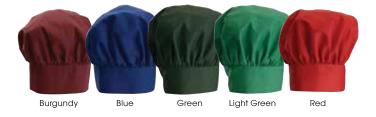

## FABRIC PROFESSIONAL CHEF HATS

- 65/35 poly-cotton blend
- Wrinkle resistant in assortment of colors
- Adjustable velcro closure from 21" to 24"
- Wide head band; 13" high overall

| ITEM    | DESCRIPTION | UOM  | CASE  |
|---------|-------------|------|-------|
| CH-13BG | Burgundy    | Each | 24/96 |
| CH-13BK | Black       | Each | 24/96 |
| CH-13BL | Blue        | Each | 24/96 |
| CH-13GN | Green       | Each | 24/96 |
| CH-13LG | Light Green | Each | 24/96 |
| CH-13RD | Red         | Each | 24/96 |
| CH-13WH | White       | Each | 24/96 |